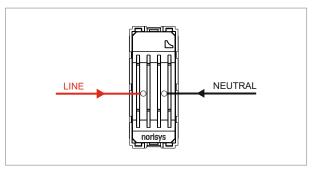

### **CUBE Series**

# C5727.01

Indicator Light - 1 module Frost White









Code: C5727 .01
Series: CUBE Series

Family: Acoustic and Optical Signaling

Module Size:

Colour:
Frost White
Mark:
Norisys
Rated supply voltage:
240V

Maximum resistive load: -

Dimensions: 55.6mm x 22.4mm x 22.8mm

Weight: 12.6g

## Wiring Diagram:



### Drawings:









#### Installation:



Installation of the product should be carried out in compliance with the current regulations regarding the installation of electrical systems in the country where the product is installed.

The product should be installed by a trained professional following all safety norms.

Keep away from water and wet surfaces. While mounting the product, hands should not be wet.