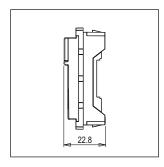

### **CUBE Series**

# C5727.01

Indicator Light - 1 module Frost White









Code: C5727 .01
Series: CUBE Series

Family: Acoustic and Optical Signaling

Module Size:

Colour:
Frost White
Mark:
Norisys
Rated supply voltage:
240V

Maximum resistive load: -

Dimensions: 55.6mm x 22.4mm x 22.8mm

Weight: 12.6g

## Wiring Diagram:



### Drawings:









#### Installation:



Installation of the product should be carried out in compliance with the current regulations regarding the installation of electrical systems in the country where the product is installed.

The product should be installed by a trained professional following all safety norms.

Keep away from water and wet surfaces. While mounting the product, hands should not be wet.