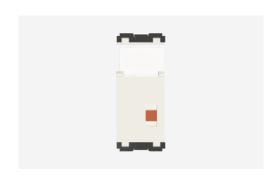

# C5727.01

Indicator Light - 1 module Frost White

Code: C5727 .01
Series: CUBE Series

Family: Acoustic and Optical Signaling

Module Size:

Colour:
Frost White
Mark:
Norisys
Rated supply voltage:
240V

Maximum resistive load: -

Dimensions: 55.6mm x 22.4mm x 22.8mm

Weight: 12.6g