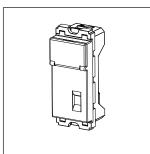

# C5727.01

Indicator Light - 1 module Frost White

Code: C5727 .01
Series: CUBE Series

Family: Acoustic and Optical Signaling

Module Size:

Colour:
Frost White
Mark:
Norisys
Rated supply voltage:
240V

Maximum resistive load: -