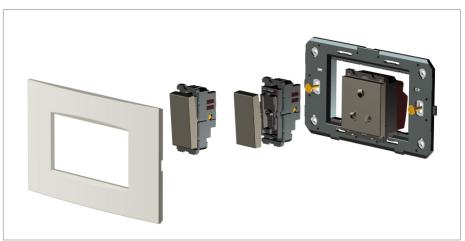

#### Installation:

Installation of the product should be carried out in compliance with the current regulations regarding the installation of electrical systems in the country where the product is installed.

The product should be installed by a trained professional following all safety norms.

Keep away from water and wet surfaces. While mounting the product, hands should not be wet.