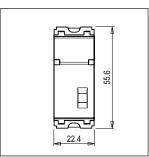

### **CUBE Series**

# C5727.01

Indicator Light - 1 module Frost White









Code: C5727 .01
Series: CUBE Series

Family: Acoustic and Optical Signaling

Module Size:

Colour:
Frost White
Mark:
Norisys
Rated supply voltage:
240V

Maximum resistive load: -

Dimensions: 55.6mm x 22.4mm x 22.8mm

Weight: 12.6g

## Wiring Diagram:



### Drawings:









#### Installation:



Installation of the product should be carried out in compliance with the current regulations regarding the installation of electrical systems in the country where the product is installed.

The product should be installed by a trained professional following all safety norms.

Keep away from water and wet surfaces. While mounting the product, hands should not be wet.