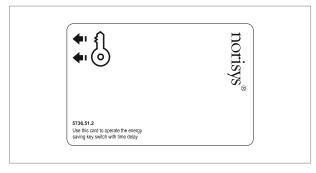

# C5724.17

Smart Card - Customized Charcoal Black

Code: C5724 .17
Series: CUBE Series
Family: Hospitality Modules
Module Size: Three Module
Colour: Charcoal Black
Mark: Norisys

Dimensions: 54.0mm x 0.7mm x 86.0mm