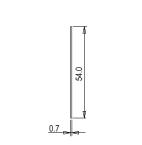

# C5724.17

Smart Card - Customized Charcoal Black

Code: C5724 .17
Series: CUBE Series
Family: Hospitality Modules
Module Size: Three Module
Colour: Charcoal Black
Mark: Norisys

Dimensions: 54.0mm x 0.7mm x 86.0mm

Weight: 5.0g