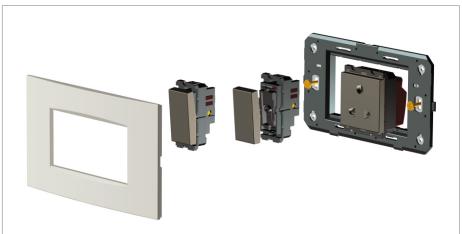

### Drawings:

#### Installation:

Installation of the product should be carried out in compliance with the current regulations regarding the installation of electrical systems in the country where the product is installed.