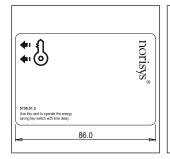

# C5724.17

Smart Card - Customized Charcoal Black

Code: C5724 .17
Series: CUBE Series
Family: Hospitality Modules
Module Size: Three Module
Colour: Charcoal Black
Mark: Norisys

Dimensions: 54.0mm x 0.7mm x 86.0mm