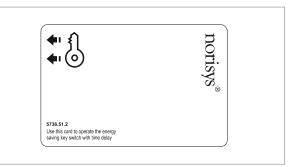

## C5724 .01

Smart Card - Customized Frost White

C5724 .01

**CUBE** Series

Three Module

Frost White

Norisys

---