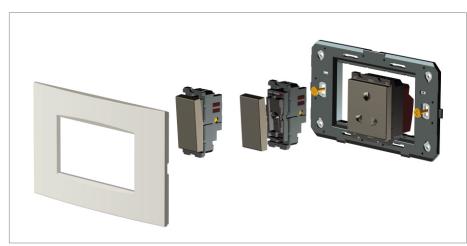

## Installation:

Installation of the product should be carried out in compliance with the current regulations regarding the installation of electrical systems in the country where the product is installed.

The product should be installed by a trained professional following all safety norms.

Keep away from water and wet surfaces. While mounting the product, hands should not be wet.