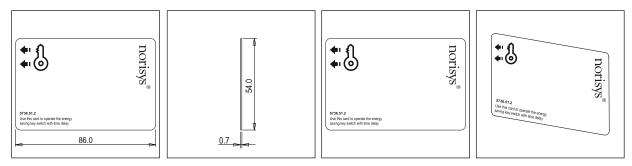

5.0g

Hospitality Modules

54.0mm x 0.7mm x 86.0mm

## Wiring Diagram:

Drawings:

Weight:

Dimensions:

Code: Series:

Family:

Colour:

Mark:

Module Size:

Rated supply voltage:

Maximum resistive load: