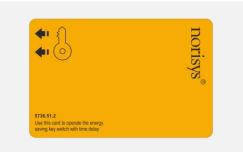

## C5724 .01

Smart Card - Customized Frost White

C5724 .01

**CUBE** Series

Three Module

Frost White

Norisys

---