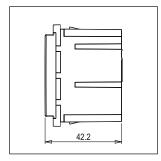

Maximum resistive load: --

Dimensions: 55.6mm x 67.5mm x 42.2mm

Weight: 114.60g

### Drawings: