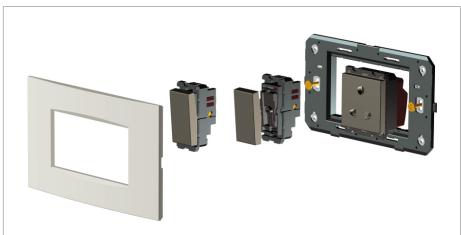

# norisys®

## **CUBE Series**

## C5723.17

Shaver Socket 220V/110V - 3 module Charcoal Black









Code: C5723 .17

Series: CUBE Series

Family: Hospitality Modules

Module Size: Three Module

Colour: Charcoal Black

Mark: Norisys
Rated supply voltage: 240V/110V

Maximum resistive load: --

Dimensions: 55.6mm x 67.5mm x 42.2mm

Weight: 114.60g

## Wiring Diagram:



### Drawings:









#### Installation:



Installation of the product should be carried out in compliance with the current regulations regarding the installation of electrical systems in the country where the product is installed.

The product should be installed by a trained professional following all safety norms.

Keep away from water and wet surfaces. While mounting the product, hands should not be wet.