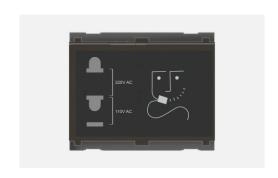

## C5723.17

Shaver Socket 220V/110V - 3 module Charcoal Black

Code: C5723 .17

Series: CUBE Series

Family: Hospitality Modules

Module Size: Three Module

Colour: Charcoal Black

Mark: Norisys
Rated supply voltage: 240V/110V

Maximum resistive load: --

Dimensions: 55.6mm x 67.5mm x 42.2mm

Weight: 114.60g