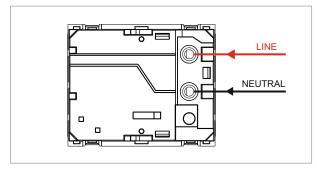

# norisys®

## **CUBE Series**

## C5723.17

Shaver Socket 220V/110V - 3 module Charcoal Black









Code: C5723 .17

Series: CUBE Series

Family: Hospitality Modules

Module Size: Three Module

Colour: Charcoal Black

Mark: Norisys
Rated supply voltage: 240V/110V

Maximum resistive load: --

Dimensions: 55.6mm x 67.5mm x 42.2mm

Weight: 114.60g

## Wiring Diagram:



### Drawings:









#### Installation:



Installation of the product should be carried out in compliance with the current regulations regarding the installation of electrical systems in the country where the product is installed.

The product should be installed by a trained professional following all safety norms.

Keep away from water and wet surfaces. While mounting the product, hands should not be wet.