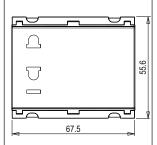

Maximum resistive load: --

Dimensions: 55.6mm x 67.5mm x 42.2mm

Weight: 114.60g

### Drawings: