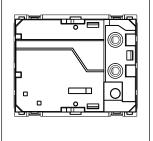

# norisys®

## **CUBE Series**

## C5723.17

Shaver Socket 220V/110V - 3 module Charcoal Black









Code: C5723 .17

Series: CUBE Series

Family: Hospitality Modules

Module Size: Three Module

Colour: Charcoal Black

Mark: Norisys
Rated supply voltage: 240V/110V

Maximum resistive load: --

Dimensions: 55.6mm x 67.5mm x 42.2mm

Weight: 114.60g

## Wiring Diagram:



### Drawings:









#### Installation:



Installation of the product should be carried out in compliance with the current regulations regarding the installation of electrical systems in the country where the product is installed.

The product should be installed by a trained professional following all safety norms.

Keep away from water and wet surfaces. While mounting the product, hands should not be wet.