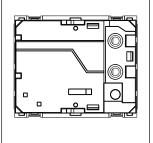

## C5723.02

Shaver Socket 220V/110V - 3 module Quartz Gray

Code: C5723 .02

Series: CUBE Series

Family: Hospitality Modules

Module Size: Three Module

Colour: Quartz Gray

Mark: Norisys

Rated supply voltage: 240V/110V

Maximum resistive load: --

Dimensions: 55.6mm x 67.5mm x 42.2mm

Weight: 114.60g