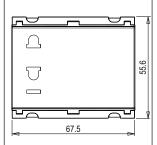

Rated supply voltage: 240V/110V

Maximum resistive load: --

Dimensions: 55.6mm x 67.5mm x 42.2mm

Weight: 114.60g