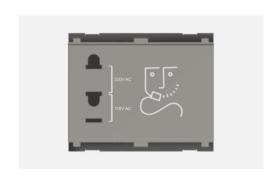

## C5723.02

Shaver Socket 220V/110V - 3 module Quartz Gray

Code: C5723 .02

Series: CUBE Series

Family: Hospitality Modules

Module Size: Three Module

Colour: Quartz Gray

Mark: Norisys

Rated supply voltage: 240V/110V

Maximum resistive load: --

Dimensions: 55.6mm x 67.5mm x 42.2mm

Weight: 114.60g