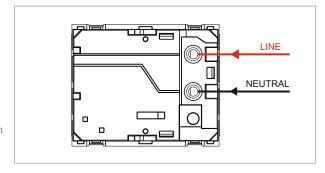

# norisys®

### **CUBE Series**

## C5723.02

Shaver Socket 220V/110V - 3 module Quartz Gray









Code: C5723 .02

Series: CUBE Series

Family: Hospitality Modules

Module Size: Three Module

Colour: Quartz Gray

Mark: Norisys

Rated supply voltage: 240V/110V

Maximum resistive load: --

Dimensions: 55.6mm x 67.5mm x 42.2mm

Weight: 114.60g

## Wiring Diagram:



#### Drawings:









#### Installation:



Installation of the product should be carried out in compliance with the current regulations regarding the installation of electrical systems in the country where the product is installed.

The product should be installed by a trained professional following all safety norms.

Keep away from water and wet surfaces. While mounting the product, hands should not be wet.