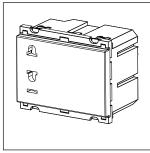

## C5723.02

Shaver Socket 220V/110V - 3 module Quartz Gray

Code: C5723 .02

Series: CUBE Series

Family: Hospitality Modules

Module Size: Three Module

Colour: Quartz Gray

Mark: Norisys

Rated supply voltage: 240V/110V

Maximum resistive load: --

Dimensions: 55.6mm x 67.5mm x 42.2mm

Weight: 114.60g