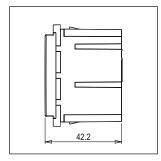

Rated supply voltage: 240V/110V

Maximum resistive load: --

Dimensions: 55.6mm x 67.5mm x 42.2mm

Weight: 114.60g