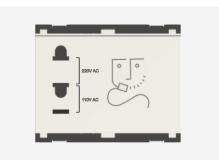

# C5723.01

Shaver Socket 220V/110V - 3 module Frost White

## Code: Series: Family: Module Size: Colour: Mark: Rated supply voltage: Maximum resistive load: Dimensions: Weight:

C5723 .01 CUBE Series Hospitality Modules Three Module Frost White Norisys 240V --55.6mm x 67.5mm x 42.2mm 114.6g