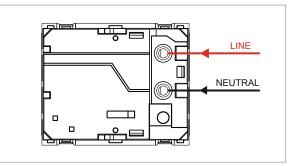

## **CUBE Series**

# C5723.01

Shaver Socket 220V/110V - 3 module Frost White





## Code: Series: Family: Module Size: Colour: Mark: Rated supply voltage: Maximum resistive load: Dimensions: Weight:

C5723 .01 CUBE Series Hospitality Modules Three Module Frost White Norisys 240V --55.6mm x 67.5mm x 42.2mm 114.6g

## Wiring Diagram:



#### Drawings:



#### Installation:



Installation of the product should be carried out in compliance with the current regulations regarding the installation of electrical systems in the country where the product is installed.

The product should be installed by a trained professional following all safety norms.

Keep away from water and wet surfaces. While mounting the product, hands should not be wet.