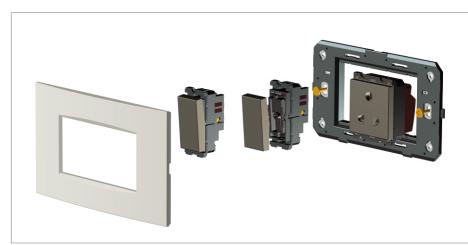

## **CUBE Series**

# C5723.01

Shaver Socket 220V/110V - 3 module Frost White





## Code: Series: Family: Module Size: Colour: Mark: Rated supply voltage: Maximum resistive load: Dimensions: Weight:

C5723 .01 CUBE Series Hospitality Modules Three Module Frost White Norisys 240V --55.6mm x 67.5mm x 42.2mm 114.6g

## Wiring Diagram:



#### Drawings:



#### Installation:



Installation of the product should be carried out in compliance with the current regulations regarding the installation of electrical systems in the country where the product is installed.

The product should be installed by a trained professional following all safety norms.

Keep away from water and wet surfaces. While mounting the product, hands should not be wet.