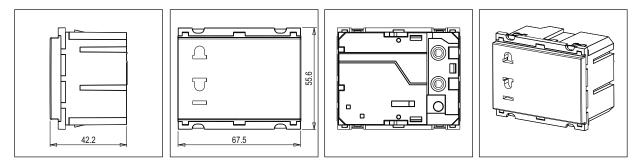

## Code: Series: Family: Module Size: Colour: Mark: Rated supply voltage: Maximum resistive load: Dimensions: Weight:

C5723 .01 CUBE Series Hospitality Modules Three Module Frost White Norisys 240V --55.6mm x 67.5mm x 42.2mm 114.6g

#### Drawings: