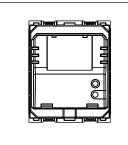

# C5721.02

Step Marker Lamp/ Night Lamp - 2 module Quartz Gray

Code: C5721 .02 Series: CUBE Series

Family: Acoustic and Optical Signaling

Module Size: Two Module
Colour: Quartz Gray
Mark: Norisys
Rated supply voltage: 240V
Maximum resistive load: --

Dimensions: 55.6mm x 44.9mm x 54.5mm

Weight: 43.30g