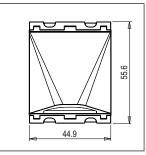

### **CUBE Series**

# C5721.02

Step Marker Lamp/ Night Lamp - 2 module Quartz Gray









Code: C5721 .02 Series: CUBE Series

Family: Acoustic and Optical Signaling

Module Size: Two Module
Colour: Quartz Gray
Mark: Norisys
Rated supply voltage: 240V
Maximum resistive load: --

Dimensions: 55.6mm x 44.9mm x 54.5mm

Weight: 43.30g

## Wiring Diagram:



### Drawings:









#### Installation:



Installation of the product should be carried out in compliance with the current regulations regarding the installation of electrical systems in the country where the product is installed.

The product should be installed by a trained professional following all safety norms.

Keep away from water and wet surfaces. While mounting the product, hands should not be wet.