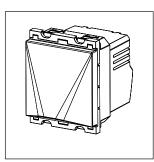

### **CUBE Series**

# C5721.02

Step Marker Lamp/ Night Lamp - 2 module Quartz Gray









Code: C5721 .02 Series: CUBE Series

Family: Acoustic and Optical Signaling

Module Size: Two Module
Colour: Quartz Gray
Mark: Norisys
Rated supply voltage: 240V
Maximum resistive load: --

Dimensions: 55.6mm x 44.9mm x 54.5mm

Weight: 43.30g

## Wiring Diagram:



### Drawings:









#### Installation:



Installation of the product should be carried out in compliance with the current regulations regarding the installation of electrical systems in the country where the product is installed.

The product should be installed by a trained professional following all safety norms.

Keep away from water and wet surfaces. While mounting the product, hands should not be wet.