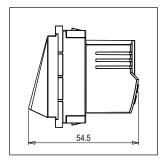

### **CUBE Series**

# C5721.02

Step Marker Lamp/ Night Lamp - 2 module Quartz Gray









Code: C5721 .02 Series: CUBE Series

Family: Acoustic and Optical Signaling

Module Size: Two Module
Colour: Quartz Gray
Mark: Norisys
Rated supply voltage: 240V
Maximum resistive load: --

Dimensions: 55.6mm x 44.9mm x 54.5mm

Weight: 43.30g

## Wiring Diagram:



### Drawings:









#### Installation:



Installation of the product should be carried out in compliance with the current regulations regarding the installation of electrical systems in the country where the product is installed.

The product should be installed by a trained professional following all safety norms.

Keep away from water and wet surfaces. While mounting the product, hands should not be wet.