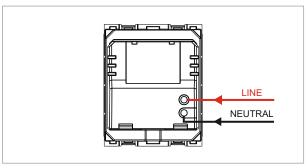

### **CUBE Series**

# C5721.02

Step Marker Lamp/ Night Lamp - 2 module Quartz Gray









Code: C5721 .02 Series: CUBE Series

Family: Acoustic and Optical Signaling

Module Size: Two Module
Colour: Quartz Gray
Mark: Norisys
Rated supply voltage: 240V
Maximum resistive load: --

Dimensions: 55.6mm x 44.9mm x 54.5mm

Weight: 43.30g

## Wiring Diagram:



### Drawings:









#### Installation:



Installation of the product should be carried out in compliance with the current regulations regarding the installation of electrical systems in the country where the product is installed.

The product should be installed by a trained professional following all safety norms.

Keep away from water and wet surfaces. While mounting the product, hands should not be wet.