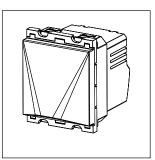

# norisys®

## **CUBE Series**

# C5721.01

Step Marker Lamp/ Night Lamp - 2 module Frost White









Code: C5721 .01
Series: CUBE Series

Family: Acoustic and Optical Signaling

Module Size: Two Module
Colour: Frost White
Mark: Norisys
Rated supply voltage: 240V
Maximum resistive load: -

Dimensions: 55.6mm x 44.9mm x 54.5mm

Weight: 43.3g

### Wiring Diagram:



#### Drawings:









#### Installation:



Installation of the product should be carried out in compliance with the current regulations regarding the installation of electrical systems in the country where the product is installed.

The product should be installed by a trained professional following all safety norms.

Keep away from water and wet surfaces. While mounting the product, hands should not be wet.