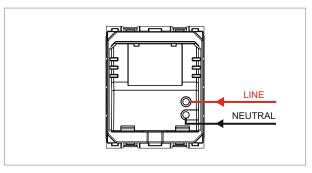

# norisys®

## **CUBE Series**

# C5721.01

Step Marker Lamp/ Night Lamp - 2 module Frost White









Code: C5721 .01
Series: CUBE Series

Family: Acoustic and Optical Signaling

Module Size: Two Module
Colour: Frost White
Mark: Norisys
Rated supply voltage: 240V
Maximum resistive load: -

Dimensions: 55.6mm x 44.9mm x 54.5mm

Weight: 43.3g

### Wiring Diagram:



#### Drawings:









#### Installation:



Installation of the product should be carried out in compliance with the current regulations regarding the installation of electrical systems in the country where the product is installed.

The product should be installed by a trained professional following all safety norms.

Keep away from water and wet surfaces. While mounting the product, hands should not be wet.