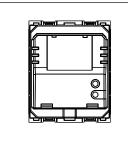

# C5721.01

Step Marker Lamp/ Night Lamp - 2 module Frost White

Code: C5721 .01
Series: CUBE Series

Family: Acoustic and Optical Signaling

Module Size: Two Module
Colour: Frost White
Mark: Norisys
Rated supply voltage: 240V
Maximum resistive load: -

Dimensions: 55.6mm x 44.9mm x 54.5mm

Weight: 43.3g