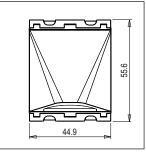

# norisys®

## **CUBE Series**

# C5721.01

Step Marker Lamp/ Night Lamp - 2 module Frost White









Code: C5721 .01
Series: CUBE Series

Family: Acoustic and Optical Signaling

Module Size: Two Module
Colour: Frost White
Mark: Norisys
Rated supply voltage: 240V
Maximum resistive load: -

Dimensions: 55.6mm x 44.9mm x 54.5mm

Weight: 43.3g

### Wiring Diagram:



#### Drawings:









#### Installation:



Installation of the product should be carried out in compliance with the current regulations regarding the installation of electrical systems in the country where the product is installed.

The product should be installed by a trained professional following all safety norms.

Keep away from water and wet surfaces. While mounting the product, hands should not be wet.