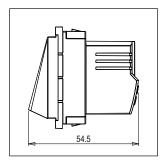

# norisys®

## **CUBE Series**

# C5721.01

Step Marker Lamp/ Night Lamp - 2 module Frost White









Code: C5721 .01
Series: CUBE Series

Family: Acoustic and Optical Signaling

Module Size: Two Module
Colour: Frost White
Mark: Norisys
Rated supply voltage: 240V
Maximum resistive load: -

Dimensions: 55.6mm x 44.9mm x 54.5mm

Weight: 43.3g

### Wiring Diagram:



#### Drawings:









#### Installation:



Installation of the product should be carried out in compliance with the current regulations regarding the installation of electrical systems in the country where the product is installed.

The product should be installed by a trained professional following all safety norms.

Keep away from water and wet surfaces. While mounting the product, hands should not be wet.