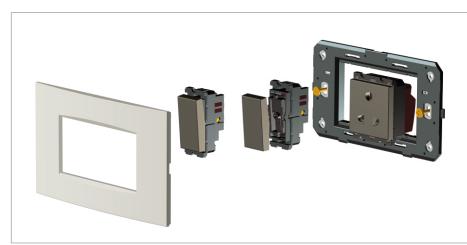

## Installation:

Installation of the product should be carried out in compliance with the current regulations regarding the installation of electrical systems in the country where the product is installed.

The product should be installed by a trained professional following all safety norms.

Keep away from water and wet surfaces. While mounting the product, hands should not be wet.