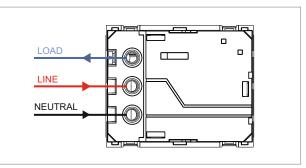

## **CUBE Series**

## C5718.02

32A Smart Card operated Electronic switch in 3 Module with indicator & exit time delay feature including Smart Card - 3 module Quartz Gray







| Code:                   |
|-------------------------|
| Series:                 |
| Family:                 |
| Module Size:            |
| Colour:                 |
| Mark:                   |
| Rated supply voltage:   |
| Maximum resistive load: |
| Dimensions:             |
| Weight:                 |
|                         |

C5718 .02 CUBE Series Hospitality Modules Three Module Quartz Gray Norisys 240V 32A 55.6mm x 67.5mm x 44.5mm 100.0g





## Drawings:



## Installation:



Installation of the product should be carried out in compliance with the current regulations regarding the installation of electrical systems in the country where the product is installed.

The product should be installed by a trained professional following all safety norms.

Keep away from water and wet surfaces. While mounting the product, hands should not be wet.