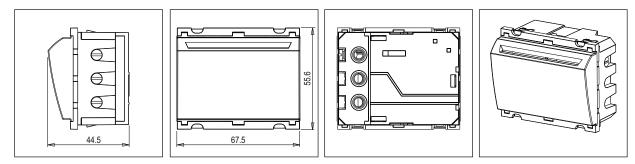

C5718 .02 CUBE Series Hospitality Modules Three Module Quartz Gray Norisys 240V 32A 55.6mm x 67.5mm x 44.5mm 100.0g

## Drawings: