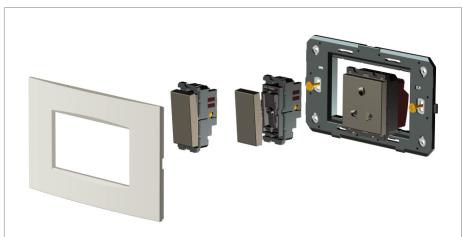

## **CUBE Series**

# C5718.01

32A Smart Card operated Electronic switch in 3 Module with indicator & exit time delay feature including Smart Card - 3 module Frost White









Code: C5718 .01
Series: CUBE Series
Family: Hospitality Modules
Module Size: Three Module
Colour: Frost White
Mark: Norisys
Rated supply voltage: 240V

Dimensions: 55.6mm x 67.5mm x 44.5mm

32A

Weight: 100g

Maximum resistive load:

### Wiring Diagram:



#### Drawings:









#### Installation:



Installation of the product should be carried out in compliance with the current regulations regarding the installation of electrical systems in the country where the product is installed.

The product should be installed by a trained professional following all safety norms.

Keep away from water and wet surfaces. While mounting the product, hands should not be wet.