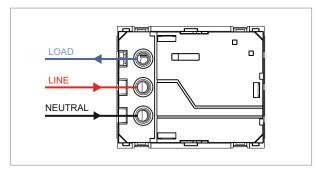

## **CUBE Series**

# C5718.01

32A Smart Card operated Electronic switch in 3 Module with indicator & exit time delay feature including Smart Card - 3 module Frost White









Code: C5718 .01
Series: CUBE Series
Family: Hospitality Modules
Module Size: Three Module
Colour: Frost White
Mark: Norisys
Rated supply voltage: 240V

Dimensions: 55.6mm x 67.5mm x 44.5mm

32A

Weight: 100g

Maximum resistive load:

### Wiring Diagram:



#### Drawings:









#### Installation:



Installation of the product should be carried out in compliance with the current regulations regarding the installation of electrical systems in the country where the product is installed.

The product should be installed by a trained professional following all safety norms.

Keep away from water and wet surfaces. While mounting the product, hands should not be wet.