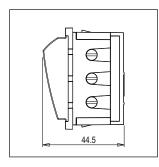

Dimensions: 55.6mm x 67.5mm x 44.5mm

32A

Weight: 100g

Maximum resistive load: