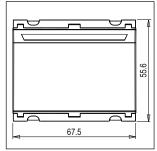

Dimensions: 55.6mm x 67.5mm x 44.5mm

32A

Weight: 100g

Maximum resistive load: