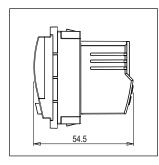

Rated supply voltage: 240V Maximum resistive load: --

Dimensions: 55.6mm x 44.9mm x 54.5mm

Weight: 48.0g

### Drawings: