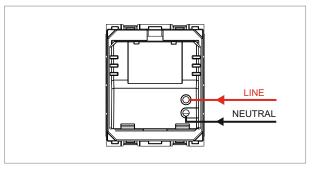

### **CUBE Series**

# C5716 .17

Night Light with switch and dimming option - 2 module Charcoal Black









Code: C5716 .17
Series: CUBE Series

Family: Acoustic and Optical Signaling

Module Size: Two Module
Colour: Charcoal Black
Mark: Norisys

Rated supply voltage: 240V Maximum resistive load: --

Dimensions: 55.6mm x 44.9mm x 54.5mm

Weight: 48.0g

## Wiring Diagram:



### Drawings:









#### Installation:



Installation of the product should be carried out in compliance with the current regulations regarding the installation of electrical systems in the country where the product is installed.

The product should be installed by a trained professional following all safety norms.

Keep away from water and wet surfaces. While mounting the product, hands should not be wet.