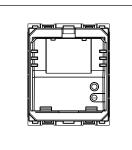

# C5716 .17

Night Light with switch and dimming option - 2 module Charcoal Black

Code: C5716 .17
Series: CUBE Series

Family: Acoustic and Optical Signaling

Module Size: Two Module
Colour: Charcoal Black
Mark: Norisys

Rated supply voltage: 240V Maximum resistive load: --

Dimensions: 55.6mm x 44.9mm x 54.5mm

Weight: 48.0g