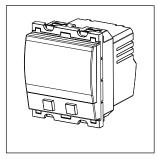

### **CUBE Series**

# C5716 .17

Night Light with switch and dimming option - 2 module Charcoal Black









Code: C5716 .17
Series: CUBE Series

Family: Acoustic and Optical Signaling

Module Size: Two Module
Colour: Charcoal Black
Mark: Norisys

Rated supply voltage: 240V Maximum resistive load: --

Dimensions: 55.6mm x 44.9mm x 54.5mm

Weight: 48.0g

## Wiring Diagram:



### Drawings:









#### Installation:



Installation of the product should be carried out in compliance with the current regulations regarding the installation of electrical systems in the country where the product is installed.

The product should be installed by a trained professional following all safety norms.

Keep away from water and wet surfaces. While mounting the product, hands should not be wet.