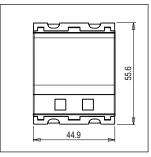

Rated supply voltage: 240V Maximum resistive load: --

Dimensions: 55.6mm x 44.9mm x 54.5mm

Weight: 48.0g

### Drawings: