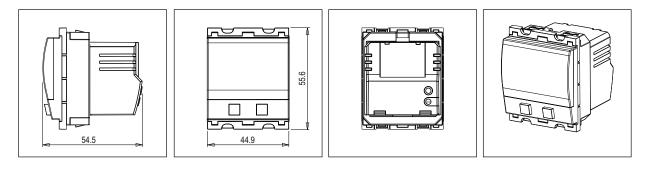

48.0g

Acoustic and Optical Signaling

55.6mm x 44.9mm x 54.5mm

## Wiring Diagram:

Drawings:

Weight:

Dimensions:

Code:

Series:

Family:

Colour:

Mark:

Module Size:

Rated supply voltage:

Maximum resistive load: