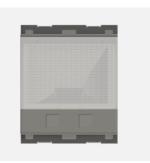

# C5716.02

Night Light with switch and dimming option - 2 module Quartz Gray

C5716.02

**CUBE** Series

Two Module

Quartz Gray

Norisys

240V

48.0g

Acoustic and Optical Signaling

55.6mm x 44.9mm x 54.5mm