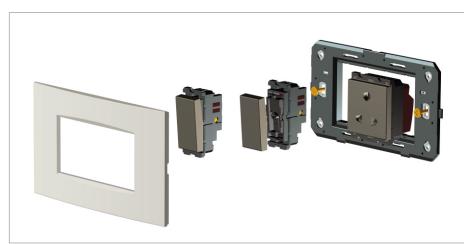

#### Installation:

Installation of the product should be carried out in compliance with the current regulations regarding the installation of electrical systems in the country where the product is installed.

The product should be installed by a trained professional following all . safety norms.

Keep away from water and wet surfaces. While mounting the product, hands should not be wet.