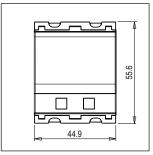

## **CUBE Series**

# C5716.01

Night Light with switch and dimming option - 2 module Frost White









Code: C5716 .01
Series: CUBE Series

Family: Acoustic and Optical Signaling

Module Size: Two Module
Colour: Frost White
Mark: Norisys
Rated supply voltage: 240V
Maximum resistive load: -

Dimensions: 55.6mm x 44.9mm x 54.5mm

Weight: 48.0g

### Wiring Diagram:



#### Drawings:









#### Installation:



Installation of the product should be carried out in compliance with the current regulations regarding the installation of electrical systems in the country where the product is installed.

The product should be installed by a trained professional following all safety norms.

Keep away from water and wet surfaces. While mounting the product, hands should not be wet.