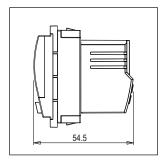

## **CUBE Series**

# C5716.01

Night Light with switch and dimming option - 2 module Frost White









Code: C5716 .01
Series: CUBE Series

Family: Acoustic and Optical Signaling

Module Size: Two Module
Colour: Frost White
Mark: Norisys
Rated supply voltage: 240V
Maximum resistive load: -

Dimensions: 55.6mm x 44.9mm x 54.5mm

Weight: 48.0g

### Wiring Diagram:



#### Drawings:









#### Installation:



Installation of the product should be carried out in compliance with the current regulations regarding the installation of electrical systems in the country where the product is installed.

The product should be installed by a trained professional following all safety norms.

Keep away from water and wet surfaces. While mounting the product, hands should not be wet.