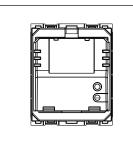

# C5716.01

Night Light with switch and dimming option - 2 module Frost White

Code: C5716 .01
Series: CUBE Series

Family: Acoustic and Optical Signaling

Module Size: Two Module
Colour: Frost White
Mark: Norisys
Rated supply voltage: 240V
Maximum resistive load: -

Dimensions: 55.6mm x 44.9mm x 54.5mm

Weight: 48.0g