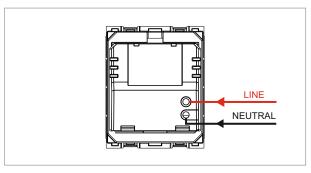

## **CUBE Series**

# C5716.01

Night Light with switch and dimming option - 2 module Frost White









Code: C5716 .01
Series: CUBE Series

Family: Acoustic and Optical Signaling

Module Size: Two Module
Colour: Frost White
Mark: Norisys
Rated supply voltage: 240V
Maximum resistive load: -

Dimensions: 55.6mm x 44.9mm x 54.5mm

Weight: 48.0g

### Wiring Diagram:



#### Drawings:









#### Installation:



Installation of the product should be carried out in compliance with the current regulations regarding the installation of electrical systems in the country where the product is installed.

The product should be installed by a trained professional following all safety norms.

Keep away from water and wet surfaces. While mounting the product, hands should not be wet.