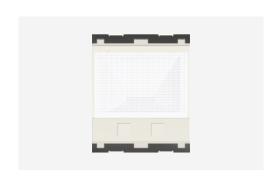

# C5716.01

Night Light with switch and dimming option - 2 module Frost White

Code: C5716 .01
Series: CUBE Series

Family: Acoustic and Optical Signaling

Module Size: Two Module
Colour: Frost White
Mark: Norisys
Rated supply voltage: 240V
Maximum resistive load: -