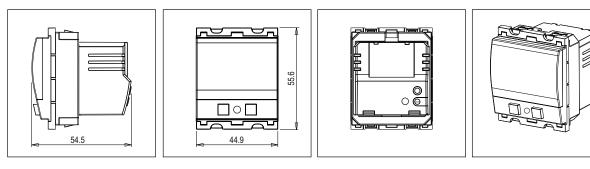

#### Drawings:

### Code: Series: Family: Module Size: Colour: Mark: Rated supply voltage: Maximum resistive load: Dimensions: Weight:

C5715 .17 CUBE Series Acoustic and Optical Signaling Two Module Charcoal Black Norisys 240V --55.6mm x 44.9mm x 54.5mm 84.30g