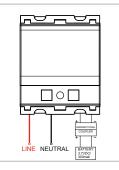

## **CUBE Series**

# C5715 .17

Emergency Light - 2 module Charcoal Black





### Code: Series: Family: Module Size: Colour: Mark: Rated supply voltage: Maximum resistive load: Dimensions: Weight:

C5715 .17 CUBE Series Acoustic and Optical Signaling Two Module Charcoal Black Norisys 240V --55.6mm x 44.9mm x 54.5mm 84.30g

#### Wiring Diagram:



#### Drawings:



#### Installation:



Installation of the product should be carried out in compliance with the current regulations regarding the installation of electrical systems in the country where the product is installed.

The product should be installed by a trained professional following all safety norms.

Keep away from water and wet surfaces. While mounting the product, hands should not be wet.