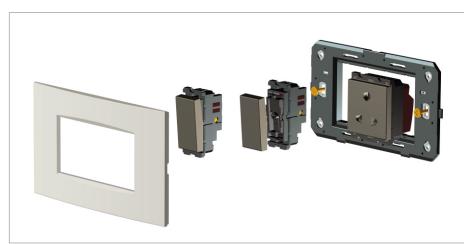

## **CUBE Series**

# C5715 .17

Emergency Light - 2 module Charcoal Black





### Code: Series: Family: Module Size: Colour: Mark: Rated supply voltage: Maximum resistive load: Dimensions: Weight:

C5715 .17 CUBE Series Acoustic and Optical Signaling Two Module Charcoal Black Norisys 240V --55.6mm x 44.9mm x 54.5mm 84.30g

#### Wiring Diagram:



#### Drawings:



#### Installation:



Installation of the product should be carried out in compliance with the current regulations regarding the installation of electrical systems in the country where the product is installed.

The product should be installed by a trained professional following all safety norms.

Keep away from water and wet surfaces. While mounting the product, hands should not be wet.