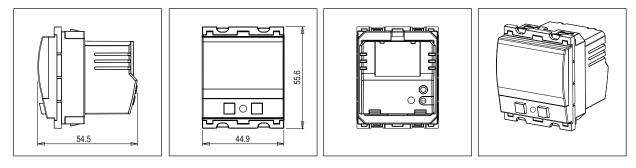

## Wiring Diagram:

Series: Family: Module Size: Colour: Mark: Rated supply voltage: Maximum resistive load: Dimensions: Weight: C5715 .02 CUBE Series Acoustic and Optical Signaling Two Module Quartz Gray Norisys 240V --55.6mm x 44.9mm x 54.5mm 84.30g

Drawings:

Code: