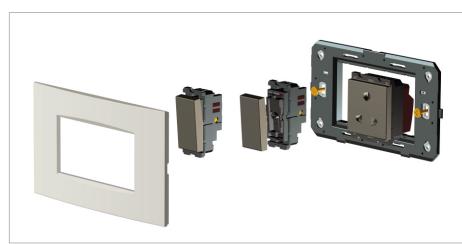

## **CUBE Series**

## C5715.02

Emergency Light - 2 module Quartz Gray





## Wiring Diagram:

Series: Family: Module Size: Colour: Mark: Rated supply voltage: Maximum resistive load: Dimensions: Weight: C5715 .02 CUBE Series Acoustic and Optical Signaling Two Module Quartz Gray Norisys 240V --55.6mm x 44.9mm x 54.5mm 84.30g



Drawings:

Code:



## Installation:



Installation of the product should be carried out in compliance with the current regulations regarding the installation of electrical systems in the country where the product is installed.

The product should be installed by a trained professional following all safety norms.

Keep away from water and wet surfaces. While mounting the product, hands should not be wet.