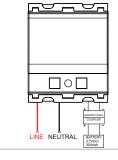

## Wiring Diagram:

Series: Family: Module Size: Colour: Mark: Rated supply voltage: Maximum resistive load: Dimensions: Weight: C5715 .02 CUBE Series Acoustic and Optical Signaling Two Module Quartz Gray Norisys 240V --55.6mm x 44.9mm x 54.5mm 84.30g