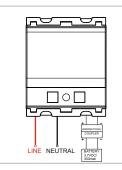

## Wiring Diagram:

Code: Series: Family: Module Size: Colour: Mark: Rated supply voltage: Maximum resistive load: Dimensions: Weight: