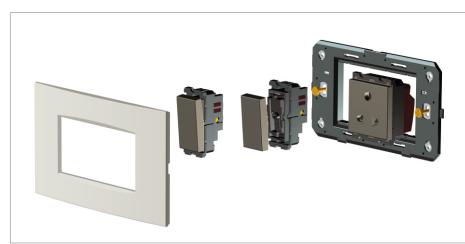

# **CUBE Series**

# C5715 .01

Emergency Light - 2 module Frost White



C5715 .01

**CUBE** Series

Two Module

Frost White

Norisys

240V

84.3g

Acoustic and Optical Signaling

55.6mm x 44.9mm x 54.5mm



## Wiring Diagram:



Code: Series: Family: Module Size: Colour: Mark: Rated supply voltage: Maximum resistive load: Dimensions: Weight:

### Drawings:



#### Installation:



Installation of the product should be carried out in compliance with the current regulations regarding the installation of electrical systems in the country where the product is installed.

The product should be installed by a trained professional following all safety norms.

Keep away from water and wet surfaces. While mounting the product, hands should not be wet.