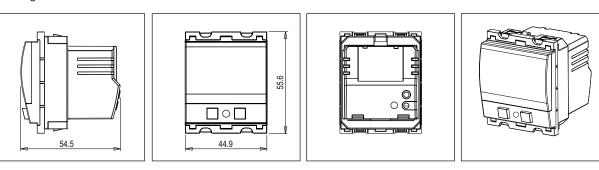

# **CUBE Series**

# C5715 .01

Emergency Light - 2 module Frost White



C5715 .01

**CUBE** Series

Two Module

Frost White

Norisys

240V

84.3g

Acoustic and Optical Signaling

55.6mm x 44.9mm x 54.5mm



## Wiring Diagram:



Code: Series: Family: Module Size: Colour: Mark: Rated supply voltage: Maximum resistive load: Dimensions: Weight:

### Drawings:



#### Installation:



Installation of the product should be carried out in compliance with the current regulations regarding the installation of electrical systems in the country where the product is installed.

The product should be installed by a trained professional following all safety norms.

Keep away from water and wet surfaces. While mounting the product, hands should not be wet.