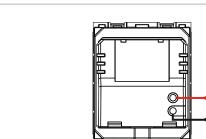

LINE

NEUTRAL

## **CUBE Series**

## C5712.02

External Buzzer for Call Bell Station - 2 module Quartz Gray







Œ



Wiring Diagram:

| Code:                   |
|-------------------------|
| Series:                 |
| Family:                 |
| Module Size:            |
| Colour:                 |
| Mark:                   |
| Rated supply voltage:   |
| Maximum resistive load: |
| Dimensions:             |
| Weight:                 |

## Drawings:



C5712.02

**CUBE** Series



## Installation:



Installation of the product should be carried out in compliance with the current regulations regarding the installation of electrical systems in the country where the product is installed.

The product should be installed by a trained professional following all safety norms.

Keep away from water and wet surfaces. While mounting the product, hands should not be wet.