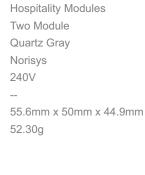

## C5712.02

External Buzzer for Call Bell Station - 2 module Quartz Gray

Œ

Wiring Diagram:

| Code:                   |
|-------------------------|
| Series:                 |
| Family:                 |
| Module Size:            |
| Colour:                 |
| Mark:                   |
| Rated supply voltage:   |
| Maximum resistive load: |
| Dimensions:             |
| Weight:                 |