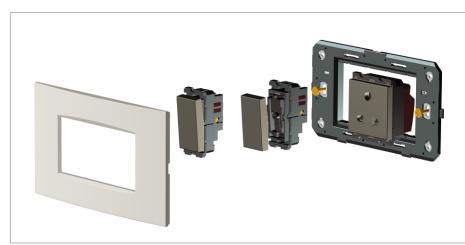

## Installation:

Installation of the product should be carried out in compliance with the current regulations regarding the installation of electrical systems in the country where the product is installed.

The product should be installed by a trained professional following all safety norms.

Keep away from water and wet surfaces. While mounting the product, hands should not be wet.