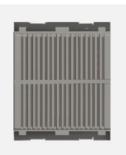

## C5712.02

External Buzzer for Call Bell Station - 2 module Quartz Gray

Œ

Wiring Diagram:

| Code:                   |
|-------------------------|
| Series:                 |
| Family:                 |
| Module Size:            |
| Colour:                 |
| Mark:                   |
| Rated supply voltage:   |
| Maximum resistive load: |
| Dimensions:             |
| Weight:                 |