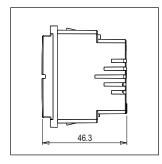

### Drawings:

Norisys

Rated supply voltage:

Maximum resistive load:

---

Dimensions: 55.6mm x 22.4mm x 46.3mm

Weight: 25.0g