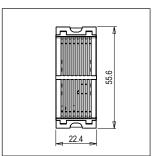

### Drawings:

Norisys

Rated supply voltage:

Maximum resistive load:

---

Dimensions: 55.6mm x 22.4mm x 46.3mm

Weight: 25.0g