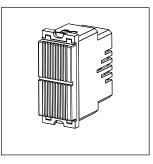

# C5710.02

Electronic Buzzer - 1 module Quartz Gray

Code: C5710 .02
Series: CUBE Series

Family: Acoustic and Optical Signaling

Module Size:

Colour:

Quartz Gray

Mark:

Norisys

Rated supply voltage:

Maximum resistive load:

---

Dimensions: 55.6mm x 22.4mm x 46.3mm

Weight: 25.0g