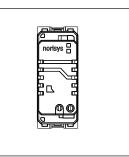

# C5710.02

Electronic Buzzer - 1 module Quartz Gray

Code: C5710 .02
Series: CUBE Series

Family: Acoustic and Optical Signaling

Module Size:

Colour:

Quartz Gray

Mark:

Norisys

Rated supply voltage:

Maximum resistive load:

---

Dimensions: 55.6mm x 22.4mm x 46.3mm

Weight: 25.0g