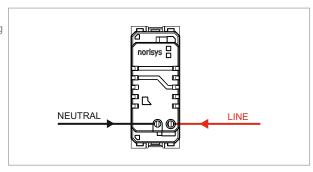

## **CUBE Series**

# C5710.02

Electronic Buzzer - 1 module Quartz Gray









Code: C5710 .02
Series: CUBE Series

Family: Acoustic and Optical Signaling

Module Size:

Colour:

Quartz Gray

Mark:

Norisys

Rated supply voltage:

Maximum resistive load:

---

Dimensions: 55.6mm x 22.4mm x 46.3mm

Weight: 25.0g

## Wiring Diagram:



### Drawings:









#### Installation:



Installation of the product should be carried out in compliance with the current regulations regarding the installation of electrical systems in the country where the product is installed.

The product should be installed by a trained professional following all safety norms.

Keep away from water and wet surfaces. While mounting the product, hands should not be wet.