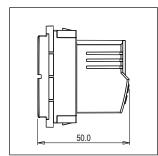

#### Drawings:

**Charcoal Black** 

Acoustic and Optical Signaling

55.6mm x 44.9mm x 50.0mm