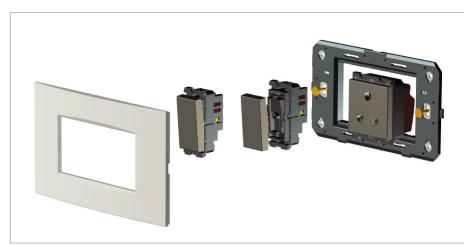

### Installation:

Installation of the product should be carried out in compliance with the current regulations regarding the installation of electrical systems in the country where the product is installed.

The product should be installed by a trained professional following all safety norms.

Keep away from water and wet surfaces. While mounting the product, hands should not be wet.