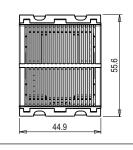

**Charcoal Black** 

Acoustic and Optical Signaling

55.6mm x 44.9mm x 50.0mm

#### Wiring Diagram:

Code: Series: Family: Module Size: Colour: Mark: Rated supply voltage: Maximum resistive load: Dimensions: Weight: