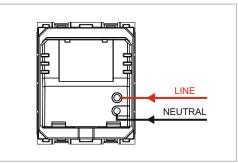

#### Wiring Diagram:

Code: Series: Family: Module Size: Colour: Mark: Rated supply voltage: Maximum resistive load: Dimensions: Weight: