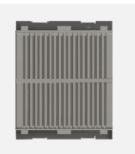

## C5709.02

Electronic Buzzer - 2 module Quartz Gray

C5709.02

**CUBE** Series

Two Module

Quartz Gray

Norisys

240V

45.0g

Acoustic and Optical Signaling

55.6mm x 44.9mm x 50.0mm