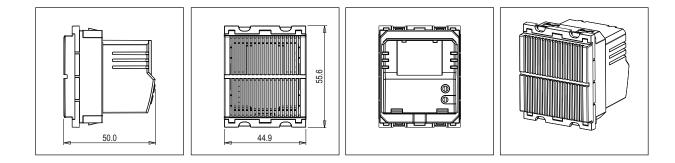

## **CUBE Series**

Code:

Series:

Family:

Colour:

Mark:

Module Size:

Dimensions:

Weight:

Drawings:

Rated supply voltage:

Maximum resistive load:

## C5709.02

Electronic Buzzer - 2 module Quartz Gray



C5709.02

**CUBE** Series

Two Module

Quartz Gray

Norisys

240V

45.0g

Acoustic and Optical Signaling

55.6mm x 44.9mm x 50.0mm



## Wiring Diagram:





## Installation:



Installation of the product should be carried out in compliance with the current regulations regarding the installation of electrical systems in the country where the product is installed.

The product should be installed by a trained professional following all safety norms.

Keep away from water and wet surfaces. While mounting the product, hands should not be wet.