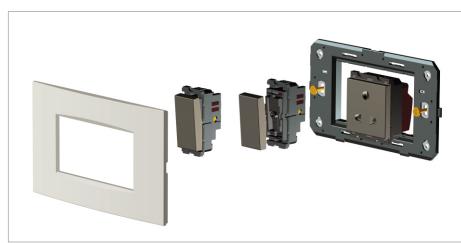

## Installation:

Installation of the product should be carried out in compliance with the current regulations regarding the installation of electrical systems in the country where the product is installed.

The product should be installed by a trained professional following all safety norms.

Keep away from water and wet surfaces. While mounting the product, hands should not be wet.