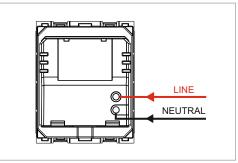

## **CUBE Series**

Code:

Series:

Family:

Colour:

Mark:

Module Size:

Dimensions:

Weight:

Drawings:

Rated supply voltage:

Maximum resistive load:

## C5709.02

Electronic Buzzer - 2 module Quartz Gray



C5709.02

**CUBE** Series

Two Module

Quartz Gray

Norisys

240V

45.0g

Acoustic and Optical Signaling

55.6mm x 44.9mm x 50.0mm



## Wiring Diagram:





## Installation:



Installation of the product should be carried out in compliance with the current regulations regarding the installation of electrical systems in the country where the product is installed.

The product should be installed by a trained professional following all safety norms.

Keep away from water and wet surfaces. While mounting the product, hands should not be wet.