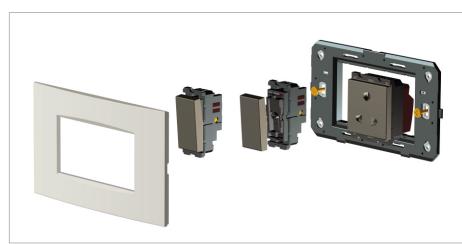

## Installation:

Installation of the product should be carried out in compliance with the current regulations regarding the installation of electrical systems in the country where the product is installed.

The product should be installed by a trained professional following all safety norms.

Keep away from water and wet surfaces. While mounting the product, hands should not be wet.