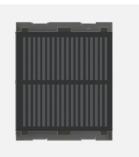

# C5707.17

Electronic Bell - 2 module Charcoal Black

C5707.17

**CUBE** Series

Two Module

Norisys

240V

59.80g

**Charcoal Black** 

Acoustic and Optical Signaling

55.6mm x 44.9mm x 50.0mm