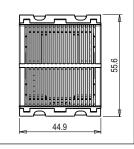

**Charcoal Black** 

Acoustic and Optical Signaling

55.6mm x 44.9mm x 50.0mm

## Drawings: