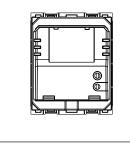

# **CUBE Series**

# C5707.17

Electronic Bell - 2 module Charcoal Black



C5707.17

**CUBE** Series

Two Module

Norisys

240V

59.80g

**Charcoal Black** 

Acoustic and Optical Signaling

55.6mm x 44.9mm x 50.0mm



#### Wiring Diagram:



Code: Series: Family: Module Size: Colour: Mark: Rated supply voltage: Maximum resistive load: Dimensions: Weight:

## Drawings:









## Installation:



Installation of the product should be carried out in compliance with the current regulations regarding the installation of electrical systems in the country where the product is installed.

The product should be installed by a trained professional following all safety norms.

Keep away from water and wet surfaces. While mounting the product, hands should not be wet.