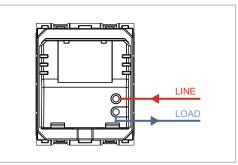

#### Wiring Diagram:

Code: Series: Family: Module Size: Colour: Mark: Rated supply voltage: Maximum resistive load: Dimensions: Weight: