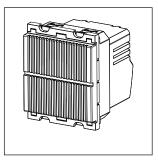

# **CUBE Series**

# C5707.17

Electronic Bell - 2 module Charcoal Black



C5707.17

**CUBE** Series

Two Module

Norisys

240V

59.80g

**Charcoal Black** 

Acoustic and Optical Signaling

55.6mm x 44.9mm x 50.0mm



#### Wiring Diagram:



Code: Series: Family: Module Size: Colour: Mark: Rated supply voltage: Maximum resistive load: Dimensions: Weight:

## Drawings:









## Installation:



Installation of the product should be carried out in compliance with the current regulations regarding the installation of electrical systems in the country where the product is installed.

The product should be installed by a trained professional following all safety norms.

Keep away from water and wet surfaces. While mounting the product, hands should not be wet.