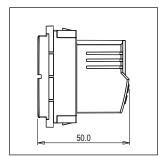

## Drawings:

**Charcoal Black** 

Acoustic and Optical Signaling

55.6mm x 44.9mm x 50.0mm