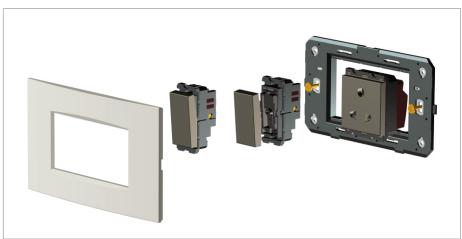

# norisys®

### **CUBE Series**

## C5707.02

Electronic Bell - 2 module Quartz Gray









Code: C5707 .02
Series: CUBE Series

Family: Acoustic and Optical Signaling

Module Size: Two Module
Colour: Quartz Gray
Mark: Norisys
Rated supply voltage: 240V
Maximum resistive load: --

Dimensions: 55.6mm x 44.9mm x 50.0mm

Weight: 59.80g

## Wiring Diagram:



#### Drawings:









#### Installation:



Installation of the product should be carried out in compliance with the current regulations regarding the installation of electrical systems in the country where the product is installed.

The product should be installed by a trained professional following all safety norms.

Keep away from water and wet surfaces. While mounting the product, hands should not be wet.