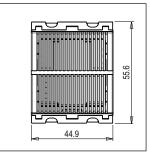

# norisys®

### **CUBE Series**

## C5707.02

Electronic Bell - 2 module Quartz Gray









Code: C5707 .02
Series: CUBE Series

Family: Acoustic and Optical Signaling

Module Size: Two Module
Colour: Quartz Gray
Mark: Norisys
Rated supply voltage: 240V
Maximum resistive load: --

Dimensions: 55.6mm x 44.9mm x 50.0mm

Weight: 59.80g

## Wiring Diagram:



#### Drawings:









#### Installation:



Installation of the product should be carried out in compliance with the current regulations regarding the installation of electrical systems in the country where the product is installed.

The product should be installed by a trained professional following all safety norms.

Keep away from water and wet surfaces. While mounting the product, hands should not be wet.