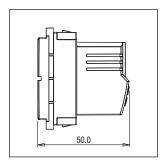

# norisys®

### **CUBE Series**

## C5707.02

Electronic Bell - 2 module Quartz Gray









Code: C5707 .02
Series: CUBE Series

Family: Acoustic and Optical Signaling

Module Size: Two Module
Colour: Quartz Gray
Mark: Norisys
Rated supply voltage: 240V
Maximum resistive load: --

Dimensions: 55.6mm x 44.9mm x 50.0mm

Weight: 59.80g

## Wiring Diagram:



#### Drawings:









#### Installation:



Installation of the product should be carried out in compliance with the current regulations regarding the installation of electrical systems in the country where the product is installed.

The product should be installed by a trained professional following all safety norms.

Keep away from water and wet surfaces. While mounting the product, hands should not be wet.