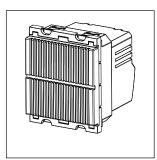

# norisys®

### **CUBE Series**

## C5707.02

Electronic Bell - 2 module Quartz Gray









Code: C5707 .02
Series: CUBE Series

Family: Acoustic and Optical Signaling

Module Size: Two Module
Colour: Quartz Gray
Mark: Norisys
Rated supply voltage: 240V
Maximum resistive load: --

Dimensions: 55.6mm x 44.9mm x 50.0mm

Weight: 59.80g

## Wiring Diagram:



#### Drawings:









#### Installation:



Installation of the product should be carried out in compliance with the current regulations regarding the installation of electrical systems in the country where the product is installed.

The product should be installed by a trained professional following all safety norms.

Keep away from water and wet surfaces. While mounting the product, hands should not be wet.