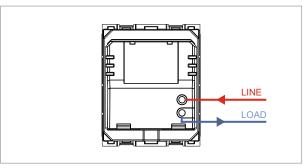

# norisys®

### **CUBE Series**

## C5707.02

Electronic Bell - 2 module Quartz Gray









Code: C5707 .02
Series: CUBE Series

Family: Acoustic and Optical Signaling

Module Size: Two Module
Colour: Quartz Gray
Mark: Norisys
Rated supply voltage: 240V
Maximum resistive load: --

Dimensions: 55.6mm x 44.9mm x 50.0mm

Weight: 59.80g

## Wiring Diagram:



#### Drawings:









#### Installation:



Installation of the product should be carried out in compliance with the current regulations regarding the installation of electrical systems in the country where the product is installed.

The product should be installed by a trained professional following all safety norms.

Keep away from water and wet surfaces. While mounting the product, hands should not be wet.