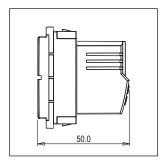

Maximum resistive load: -

Dimensions: 55.6mm x 44.9mm x 50.0mm

Weight: 59.8g

#### Drawings: