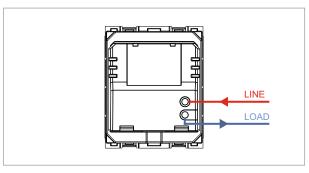

# norisys®

## **CUBE Series**

# C5707.01

Electronic Bell - 2 module Frost White









Code: C5707 .01
Series: CUBE Series

Family: Acoustic and Optical Signaling

Module Size: Two Module
Colour: Frost White
Mark: Norisys
Rated supply voltage: 240V

Maximum resistive load: -

Dimensions: 55.6mm x 44.9mm x 50.0mm

Weight: 59.8g

### Wiring Diagram:



#### Drawings:









#### Installation:



Installation of the product should be carried out in compliance with the current regulations regarding the installation of electrical systems in the country where the product is installed.

The product should be installed by a trained professional following all safety norms.

Keep away from water and wet surfaces. While mounting the product, hands should not be wet.