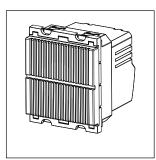

# C5707.01

Electronic Bell - 2 module Frost White

Code: C5707 .01
Series: CUBE Series

Family: Acoustic and Optical Signaling

Module Size: Two Module
Colour: Frost White
Mark: Norisys
Rated supply voltage: 240V

Maximum resistive load: -

Dimensions: 55.6mm x 44.9mm x 50.0mm

Weight: 59.8g