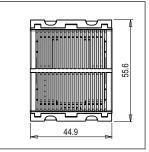

Maximum resistive load: -

Dimensions: 55.6mm x 44.9mm x 50.0mm

Weight: 59.8g

#### Drawings: