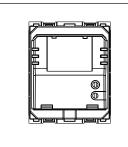

# C5707.01

Electronic Bell - 2 module Frost White

Code: C5707 .01
Series: CUBE Series

Family: Acoustic and Optical Signaling

Module Size: Two Module
Colour: Frost White
Mark: Norisys
Rated supply voltage: 240V

Maximum resistive load: -

Dimensions: 55.6mm x 44.9mm x 50.0mm

Weight: 59.8g