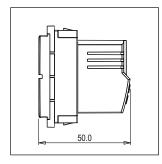

Maximum resistive load: --

Dimensions: 55.6mm x 44.9mm x 50.0mm

Weight: 44.9g

### Drawings: