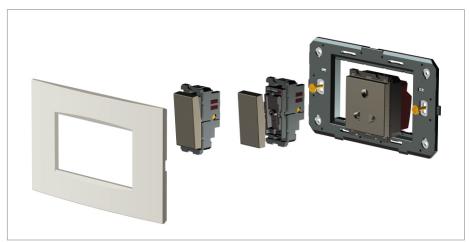

#### Installation:

Installation of the product should be carried out in compliance with the current regulations regarding the installation of electrical systems in the country where the product is installed.

The product should be installed by a trained professional following all safety norms.

Keep away from water and wet surfaces. While mounting the product, hands should not be wet.