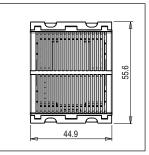

## **CUBE Series**

# C5706.01

Speaker for audio music circuit - 2 module Frost White









Code: C5706 .01
Series: CUBE Series

Family: Acoustic and Optical Signaling

Module Size: Two Module
Colour: Frost White
Mark: Norisys
Rated supply voltage: --

Maximum resistive load: --

Dimensions: 55.6mm x 44.9mm x 50.0mm

Weight: 44.9g

## Wiring Diagram:



### Drawings:









#### Installation:



Installation of the product should be carried out in compliance with the current regulations regarding the installation of electrical systems in the country where the product is installed.

The product should be installed by a trained professional following all safety norms.

Keep away from water and wet surfaces. While mounting the product, hands should not be wet.