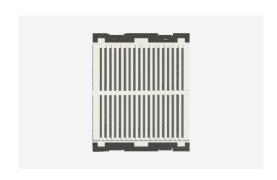

# C5706.01

Speaker for audio music circuit - 2 module Frost White

Code: C5706 .01
Series: CUBE Series

Family: Acoustic and Optical Signaling

Module Size: Two Module
Colour: Frost White
Mark: Norisys
Rated supply voltage: --