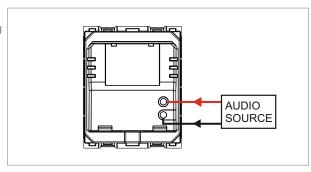

## **CUBE Series**

# C5706.01

Speaker for audio music circuit - 2 module Frost White









Code: C5706 .01
Series: CUBE Series

Family: Acoustic and Optical Signaling

Module Size: Two Module
Colour: Frost White
Mark: Norisys
Rated supply voltage: --

Maximum resistive load: --

Dimensions: 55.6mm x 44.9mm x 50.0mm

Weight: 44.9g

## Wiring Diagram:



### Drawings:









#### Installation:



Installation of the product should be carried out in compliance with the current regulations regarding the installation of electrical systems in the country where the product is installed.

The product should be installed by a trained professional following all safety norms.

Keep away from water and wet surfaces. While mounting the product, hands should not be wet.