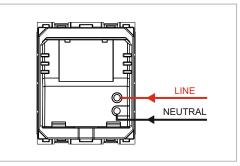

# norisys®

## **CUBE Series**

# C5705.01

Prismatic Overdoor Bulkhead Indicator - Red - 2 module Frost White





# Code: Series: Family: Module Size: Colour: Mark: Rated supply voltage: Maximum resistive load: Dimensions: Weight:

C5705 .01 CUBE Series Acoustic and Optical Signaling Two Module Frost White Norisys 240V -55.6mm x 44.9mm x 79.8mm 58.2g

#### Wiring Diagram:



#### Drawings:



### Installation:



Installation of the product should be carried out in compliance with the current regulations regarding the installation of electrical systems in the country where the product is installed.

The product should be installed by a trained professional following all safety norms.

Keep away from water and wet surfaces. While mounting the product, hands should not be wet.