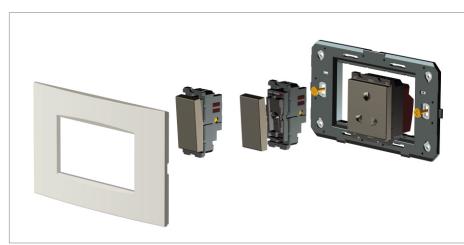

# norisys®

## **CUBE Series**

# C5705.01

Prismatic Overdoor Bulkhead Indicator - Red - 2 module Frost White





# Code: Series: Family: Module Size: Colour: Mark: Rated supply voltage: Maximum resistive load: Dimensions: Weight:

C5705 .01 CUBE Series Acoustic and Optical Signaling Two Module Frost White Norisys 240V -55.6mm x 44.9mm x 79.8mm 58.2g

#### Wiring Diagram:



#### Drawings:



### Installation:



Installation of the product should be carried out in compliance with the current regulations regarding the installation of electrical systems in the country where the product is installed.

The product should be installed by a trained professional following all safety norms.

Keep away from water and wet surfaces. While mounting the product, hands should not be wet.