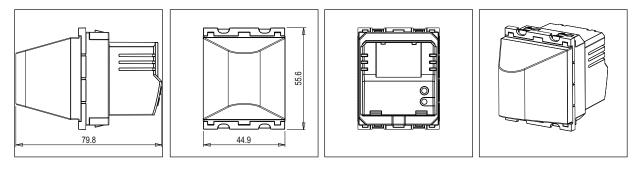

# Code: Series: Family: Module Size: Colour: Mark: Rated supply voltage: Maximum resistive load: Dimensions: Weight:

C5705 .01 CUBE Series Acoustic and Optical Signaling Two Module Frost White Norisys 240V -55.6mm x 44.9mm x 79.8mm 58.2g

#### Drawings: