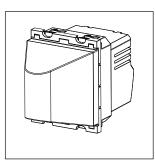

# C5704.01

Prismatic Overdoor Bulkhead Indicator - Green - 2 module Frost White

Code: C5704 .01
Series: CUBE Series

Family: Acoustic and Optical Signaling

Module Size: Two Module
Colour: Frost White
Mark: Norisys
Rated supply voltage: 240V
Maximum resistive load: -

Dimensions: 55.6mm x 44.9mm x 79.8mm

Weight: 58.2g