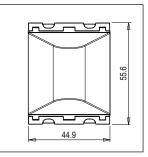

### **CUBE Series**

# C5704.01

Prismatic Overdoor Bulkhead Indicator - Green - 2 module Frost White









Code: C5704 .01
Series: CUBE Series

Family: Acoustic and Optical Signaling

Module Size: Two Module
Colour: Frost White
Mark: Norisys
Rated supply voltage: 240V
Maximum resistive load: -

Dimensions: 55.6mm x 44.9mm x 79.8mm

Weight: 58.2g

## Wiring Diagram:



### Drawings:









#### Installation:



Installation of the product should be carried out in compliance with the current regulations regarding the installation of electrical systems in the country where the product is installed.

The product should be installed by a trained professional following all safety norms.

Keep away from water and wet surfaces. While mounting the product, hands should not be wet.