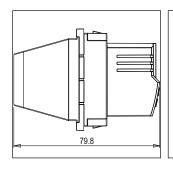

### **CUBE Series**

# C5704.01

Prismatic Overdoor Bulkhead Indicator - Green - 2 module Frost White









Code: C5704 .01
Series: CUBE Series

Family: Acoustic and Optical Signaling

Module Size: Two Module
Colour: Frost White
Mark: Norisys
Rated supply voltage: 240V
Maximum resistive load: -

Dimensions: 55.6mm x 44.9mm x 79.8mm

Weight: 58.2g

## Wiring Diagram:



### Drawings:









#### Installation:



Installation of the product should be carried out in compliance with the current regulations regarding the installation of electrical systems in the country where the product is installed.

The product should be installed by a trained professional following all safety norms.

Keep away from water and wet surfaces. While mounting the product, hands should not be wet.