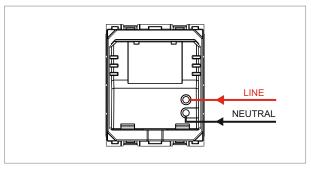

### **CUBE Series**

# C5704.01

Prismatic Overdoor Bulkhead Indicator - Green - 2 module Frost White









Code: C5704 .01
Series: CUBE Series

Family: Acoustic and Optical Signaling

Module Size: Two Module
Colour: Frost White
Mark: Norisys
Rated supply voltage: 240V
Maximum resistive load: -

Dimensions: 55.6mm x 44.9mm x 79.8mm

Weight: 58.2g

## Wiring Diagram:



### Drawings:









#### Installation:



Installation of the product should be carried out in compliance with the current regulations regarding the installation of electrical systems in the country where the product is installed.

The product should be installed by a trained professional following all safety norms.

Keep away from water and wet surfaces. While mounting the product, hands should not be wet.