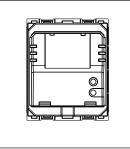

# C5704.01

Prismatic Overdoor Bulkhead Indicator - Green - 2 module Frost White

Code: C5704 .01
Series: CUBE Series

Family: Acoustic and Optical Signaling

Module Size: Two Module
Colour: Frost White
Mark: Norisys
Rated supply voltage: 240V
Maximum resistive load: -

Dimensions: 55.6mm x 44.9mm x 79.8mm

Weight: 58.2g