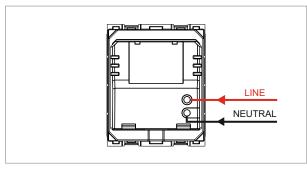

### **CUBE Series**

# C5703.01

Prismatic Overdoor Bulkhead Indicator - White - 2 module Frost White









Code: C5703 .01
Series: CUBE Series

Family: Acoustic and Optical Signaling

Module Size: Two Module
Colour: Frost White
Mark: Norisys
Rated supply voltage: 240V

Maximum resistive load: -

Dimensions: 55.6mm x 44.9mm x 79.8mm

Weight: 58.2g

## Wiring Diagram:



### Drawings:









#### Installation:



Installation of the product should be carried out in compliance with the current regulations regarding the installation of electrical systems in the country where the product is installed.

The product should be installed by a trained professional following all safety norms.

Keep away from water and wet surfaces. While mounting the product, hands should not be wet.