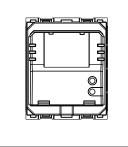

# C5703.01

Prismatic Overdoor Bulkhead Indicator - White - 2 module Frost White

Code: C5703 .01
Series: CUBE Series

Family: Acoustic and Optical Signaling

Module Size: Two Module
Colour: Frost White
Mark: Norisys
Rated supply voltage: 240V

Maximum resistive load: -

Dimensions: 55.6mm x 44.9mm x 79.8mm

Weight: 58.2g