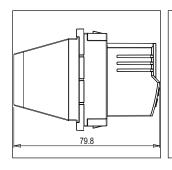

Maximum resistive load: -

Dimensions: 55.6mm x 44.9mm x 79.8mm

Weight: 58.2g

### Drawings: