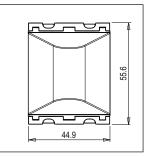

Maximum resistive load: -

Dimensions: 55.6mm x 44.9mm x 79.8mm

Weight: 58.2g

### Drawings: