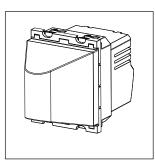

# C5703.01

Prismatic Overdoor Bulkhead Indicator - White - 2 module Frost White

Code: C5703 .01
Series: CUBE Series

Family: Acoustic and Optical Signaling

Module Size: Two Module
Colour: Frost White
Mark: Norisys
Rated supply voltage: 240V

Maximum resistive load: -

Dimensions: 55.6mm x 44.9mm x 79.8mm

Weight: 58.2g