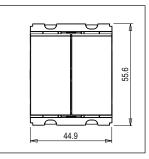

# norisys®

## **CUBE Series**

## C5460.02

Curtain Control Switch 6A - 2 module Quartz Gray









Code:C5460 .02Series:CUBE SeriesFamily:Hospitality Modules

Module Size: Two Module
Colour: Quartz Gray
Mark: Norisys
Rated supply voltage: 230V
Maximum resistive load: 6A

Dimensions: 55.6mm x 44.9mm x 34.3mm

Weight: 56.90g

## Wiring Diagram:



### Drawings:









#### Installation:



Installation of the product should be carried out in compliance with the current regulations regarding the installation of electrical systems in the country where the product is installed.

The product should be installed by a trained professional following all safety norms.

Keep away from water and wet surfaces. While mounting the product, hands should not be wet.