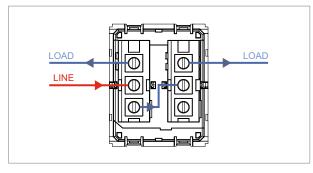

# norisys®

## **CUBE Series**

## C5460.02

Curtain Control Switch 6A - 2 module Quartz Gray









Code:C5460 .02Series:CUBE SeriesFamily:Hospitality Modules

Module Size: Two Module
Colour: Quartz Gray
Mark: Norisys
Rated supply voltage: 230V
Maximum resistive load: 6A

Dimensions: 55.6mm x 44.9mm x 34.3mm

Weight: 56.90g

## Wiring Diagram:



### Drawings:









#### Installation:



Installation of the product should be carried out in compliance with the current regulations regarding the installation of electrical systems in the country where the product is installed.

The product should be installed by a trained professional following all safety norms.

Keep away from water and wet surfaces. While mounting the product, hands should not be wet.