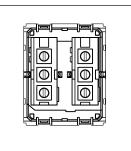

# norisys®

## **CUBE Series**

## C5460.02

Curtain Control Switch 6A - 2 module Quartz Gray









Code:C5460 .02Series:CUBE SeriesFamily:Hospitality Modules

Module Size: Two Module
Colour: Quartz Gray
Mark: Norisys
Rated supply voltage: 230V
Maximum resistive load: 6A

Dimensions: 55.6mm x 44.9mm x 34.3mm

Weight: 56.90g

## Wiring Diagram:



### Drawings:









#### Installation:



Installation of the product should be carried out in compliance with the current regulations regarding the installation of electrical systems in the country where the product is installed.

The product should be installed by a trained professional following all safety norms.

Keep away from water and wet surfaces. While mounting the product, hands should not be wet.