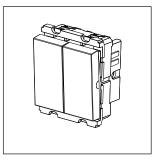

# norisys®

## **CUBE Series**

## C5460.02

Curtain Control Switch 6A - 2 module Quartz Gray









Code:C5460 .02Series:CUBE SeriesFamily:Hospitality Modules

Module Size: Two Module
Colour: Quartz Gray
Mark: Norisys
Rated supply voltage: 230V
Maximum resistive load: 6A

Dimensions: 55.6mm x 44.9mm x 34.3mm

Weight: 56.90g

## Wiring Diagram:



### Drawings:









#### Installation:



Installation of the product should be carried out in compliance with the current regulations regarding the installation of electrical systems in the country where the product is installed.

The product should be installed by a trained professional following all safety norms.

Keep away from water and wet surfaces. While mounting the product, hands should not be wet.