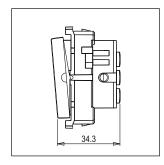

# norisys®

## **CUBE Series**

## C5460.02

Curtain Control Switch 6A - 2 module Quartz Gray









Code:C5460 .02Series:CUBE SeriesFamily:Hospitality Modules

Module Size: Two Module
Colour: Quartz Gray
Mark: Norisys
Rated supply voltage: 230V
Maximum resistive load: 6A

Dimensions: 55.6mm x 44.9mm x 34.3mm

Weight: 56.90g

## Wiring Diagram:



### Drawings:









#### Installation:



Installation of the product should be carried out in compliance with the current regulations regarding the installation of electrical systems in the country where the product is installed.

The product should be installed by a trained professional following all safety norms.

Keep away from water and wet surfaces. While mounting the product, hands should not be wet.