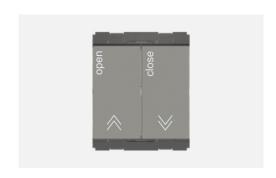

## C5460.02

Curtain Control Switch 6A - 2 module Quartz Gray

Code:C5460 .02Series:CUBE SeriesFamily:Hospitality Modules

Module Size: Two Module
Colour: Quartz Gray
Mark: Norisys
Rated supply voltage: 230V
Maximum resistive load: 6A