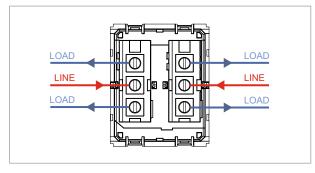

### **CUBE Series**

# C5450.02

Push Button Station (Start - Stop) - 2 module Quartz Gray









Code:C5450 .02Series:CUBE SeriesFamily:Hospitality Modules

Module Size: Two Module
Colour: Quartz Gray
Mark: Norisys
Rated supply voltage: 230V
Maximum resistive load: 6A

**Dimensions:** 55.6mm x 44.9mm x 34.3mm

Weight: 56.90g

## Wiring Diagram:



### Drawings:









#### Installation:



Installation of the product should be carried out in compliance with the current regulations regarding the installation of electrical systems in the country where the product is installed.

The product should be installed by a trained professional following all safety norms.

Keep away from water and wet surfaces. While mounting the product, hands should not be wet.