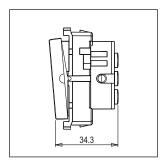

### **CUBE Series**

# C5450.02

Push Button Station (Start - Stop) - 2 module Quartz Gray









Code:C5450 .02Series:CUBE SeriesFamily:Hospitality Modules

Module Size: Two Module
Colour: Quartz Gray
Mark: Norisys
Rated supply voltage: 230V
Maximum resistive load: 6A

**Dimensions:** 55.6mm x 44.9mm x 34.3mm

Weight: 56.90g

## Wiring Diagram:



### Drawings:









#### Installation:



Installation of the product should be carried out in compliance with the current regulations regarding the installation of electrical systems in the country where the product is installed.

The product should be installed by a trained professional following all safety norms.

Keep away from water and wet surfaces. While mounting the product, hands should not be wet.