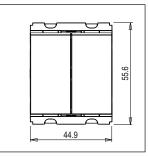

### **CUBE Series**

# C5450.02

Push Button Station (Start - Stop) - 2 module Quartz Gray









Code:C5450 .02Series:CUBE SeriesFamily:Hospitality Modules

Module Size: Two Module
Colour: Quartz Gray
Mark: Norisys
Rated supply voltage: 230V
Maximum resistive load: 6A

**Dimensions:** 55.6mm x 44.9mm x 34.3mm

Weight: 56.90g

## Wiring Diagram:



### Drawings:









#### Installation:



Installation of the product should be carried out in compliance with the current regulations regarding the installation of electrical systems in the country where the product is installed.

The product should be installed by a trained professional following all safety norms.

Keep away from water and wet surfaces. While mounting the product, hands should not be wet.