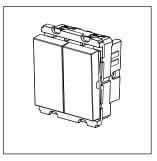

# C5450.02

Push Button Station (Start - Stop) - 2 module Quartz Gray

Code:C5450 .02Series:CUBE SeriesFamily:Hospitality Modules

Module Size: Two Module
Colour: Quartz Gray
Mark: Norisys
Rated supply voltage: 230V
Maximum resistive load: 6A

**Dimensions:** 55.6mm x 44.9mm x 34.3mm

Weight: 56.90g

### Drawings: