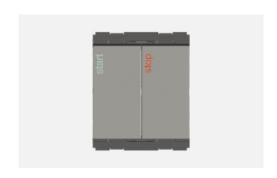

# C5450.02

Push Button Station (Start - Stop) - 2 module Quartz Gray

Code:C5450 .02Series:CUBE SeriesFamily:Hospitality Modules

Module Size: Two Module
Colour: Quartz Gray
Mark: Norisys
Rated supply voltage: 230V
Maximum resistive load: 6A