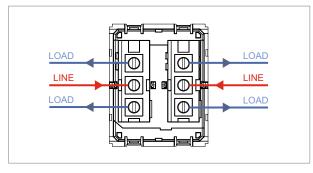

### **CUBE Series**

# C5450.01

Push Button Station (Start - Stop) - 2 module Frost White









Code:C5450 .01Series:CUBE SeriesFamily:Hospitality Modules

Module Size: Two Module
Colour: Frost White
Mark: Norisys
Rated supply voltage: 230V
Maximum resistive load: 6A

Dimensions: 55.6mm x 44.9mm x 34.3mm

Weight: 56.9g

## Wiring Diagram:



### Drawings:









#### Installation:



Installation of the product should be carried out in compliance with the current regulations regarding the installation of electrical systems in the country where the product is installed.

The product should be installed by a trained professional following all safety norms.

Keep away from water and wet surfaces. While mounting the product, hands should not be wet.