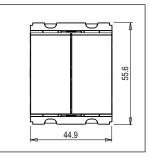

### **CUBE Series**

# C5450.01

Push Button Station (Start - Stop) - 2 module Frost White









Code:C5450 .01Series:CUBE SeriesFamily:Hospitality Modules

Module Size: Two Module
Colour: Frost White
Mark: Norisys
Rated supply voltage: 230V
Maximum resistive load: 6A

Dimensions: 55.6mm x 44.9mm x 34.3mm

Weight: 56.9g

## Wiring Diagram:



### Drawings:









#### Installation:



Installation of the product should be carried out in compliance with the current regulations regarding the installation of electrical systems in the country where the product is installed.

The product should be installed by a trained professional following all safety norms.

Keep away from water and wet surfaces. While mounting the product, hands should not be wet.