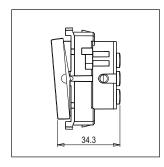

### **CUBE Series**

# C5450.01

Push Button Station (Start - Stop) - 2 module Frost White









Code:C5450 .01Series:CUBE SeriesFamily:Hospitality Modules

Module Size: Two Module
Colour: Frost White
Mark: Norisys
Rated supply voltage: 230V
Maximum resistive load: 6A

Dimensions: 55.6mm x 44.9mm x 34.3mm

Weight: 56.9g

## Wiring Diagram:



### Drawings:









#### Installation:



Installation of the product should be carried out in compliance with the current regulations regarding the installation of electrical systems in the country where the product is installed.

The product should be installed by a trained professional following all safety norms.

Keep away from water and wet surfaces. While mounting the product, hands should not be wet.