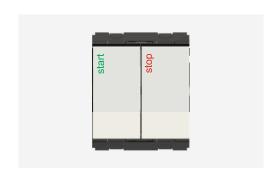

# C5450.01

Push Button Station (Start - Stop) - 2 module Frost White

Code:C5450 .01Series:CUBE SeriesFamily:Hospitality Modules

Module Size: Two Module
Colour: Frost White
Mark: Norisys
Rated supply voltage: 230V
Maximum resistive load: 6A