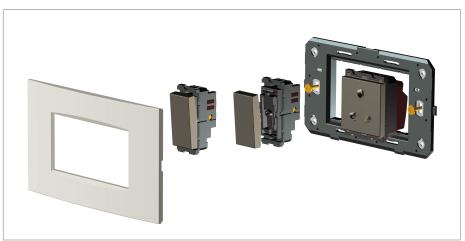

### **CUBE Series**

# C5441.17

Switch 16A - One way with 'Geyser' Symbol with indicator - 1 module Charcoal Black









Code: C5441 .17

Series: CUBE Series

Family: Switches

Module Size: One Module

Colour: Charcoal Black

Mark: Norisys
Rated supply voltage: 230V
Maximum resistive load: 16A

Dimensions: 55.6mm x 22.5mm x 34.4mm

Weight: 27.60g

## Wiring Diagram:



### Drawings:









#### Installation:



Installation of the product should be carried out in compliance with the current regulations regarding the installation of electrical systems in the country where the product is installed.

The product should be installed by a trained professional following all safety norms.

Keep away from water and wet surfaces. While mounting the product, hands should not be wet.