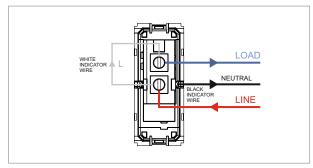

### **CUBE Series**

# C5441.17

Switch 16A - One way with 'Geyser' Symbol with indicator - 1 module Charcoal Black









Code: C5441 .17

Series: CUBE Series

Family: Switches

Module Size: One Module

Colour: Charcoal Black

Mark: Norisys
Rated supply voltage: 230V
Maximum resistive load: 16A

Dimensions: 55.6mm x 22.5mm x 34.4mm

Weight: 27.60g

## Wiring Diagram:



### Drawings:









#### Installation:



Installation of the product should be carried out in compliance with the current regulations regarding the installation of electrical systems in the country where the product is installed.

The product should be installed by a trained professional following all safety norms.

Keep away from water and wet surfaces. While mounting the product, hands should not be wet.