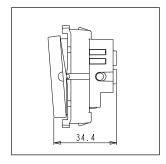

### **CUBE Series**

# C5441.17

Switch 16A - One way with 'Geyser' Symbol with indicator - 1 module Charcoal Black









Code: C5441 .17

Series: CUBE Series

Family: Switches

Module Size: One Module

Colour: Charcoal Black

Mark: Norisys
Rated supply voltage: 230V
Maximum resistive load: 16A

Dimensions: 55.6mm x 22.5mm x 34.4mm

Weight: 27.60g

## Wiring Diagram:



### Drawings:









#### Installation:



Installation of the product should be carried out in compliance with the current regulations regarding the installation of electrical systems in the country where the product is installed.

The product should be installed by a trained professional following all safety norms.

Keep away from water and wet surfaces. While mounting the product, hands should not be wet.