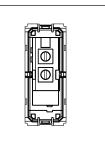

### **CUBE Series**

# C5441.17

Switch 16A - One way with 'Geyser' Symbol with indicator - 1 module Charcoal Black









Code: C5441 .17

Series: CUBE Series

Family: Switches

Module Size: One Module

Colour: Charcoal Black

Mark: Norisys
Rated supply voltage: 230V
Maximum resistive load: 16A

Dimensions: 55.6mm x 22.5mm x 34.4mm

Weight: 27.60g

## Wiring Diagram:



### Drawings:









#### Installation:



Installation of the product should be carried out in compliance with the current regulations regarding the installation of electrical systems in the country where the product is installed.

The product should be installed by a trained professional following all safety norms.

Keep away from water and wet surfaces. While mounting the product, hands should not be wet.