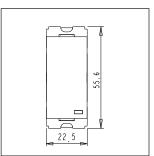

### **CUBE Series**

# C5441.17

Switch 16A - One way with 'Geyser' Symbol with indicator - 1 module Charcoal Black









Code: C5441 .17

Series: CUBE Series

Family: Switches

Module Size: One Module

Colour: Charcoal Black

Mark: Norisys
Rated supply voltage: 230V
Maximum resistive load: 16A

Dimensions: 55.6mm x 22.5mm x 34.4mm

Weight: 27.60g

## Wiring Diagram:



### Drawings:









#### Installation:



Installation of the product should be carried out in compliance with the current regulations regarding the installation of electrical systems in the country where the product is installed.

The product should be installed by a trained professional following all safety norms.

Keep away from water and wet surfaces. While mounting the product, hands should not be wet.