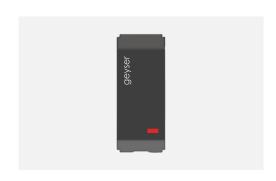

# C5441.17

Switch 16A - One way with 'Geyser' Symbol with indicator - 1 module Charcoal Black

Code: C5441 .17

Series: CUBE Series

Family: Switches

Module Size: One Module

Colour: Charcoal Black

Mark: Norisys
Rated supply voltage: 230V
Maximum resistive load: 16A

Dimensions: 55.6mm x 22.5mm x 34.4mm

Weight: 27.60g