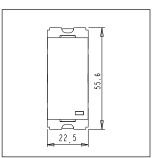

## **CUBE Series**

# C5441.01

Switch 16A - One way with 'Geyser' Symbol with indicator - 1 module Frost White









C5441 .01 Code: Series: **CUBE Series** Family: Switches Module Size: One Module Colour: Frost White Mark: Norisys Rated supply voltage: 230V Maximum resistive load: 16A

Dimensions: 55.6mm x 22.5mm x 34.4mm

Weight: 27.6g

## Wiring Diagram:



### Drawings:









#### Installation:



Installation of the product should be carried out in compliance with the current regulations regarding the installation of electrical systems in the country where the product is installed.

The product should be installed by a trained professional following all safety norms.

Keep away from water and wet surfaces. While mounting the product, hands should not be wet.