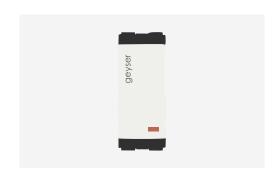

# C5441.01

Switch 16A - One way with 'Geyser' Symbol with indicator - 1 module Frost White

C5441 .01 Code: Series: **CUBE Series** Family: Switches Module Size: One Module Colour: Frost White Mark: Norisys Rated supply voltage: 230V Maximum resistive load: 16A

Dimensions: 55.6mm x 22.5mm x 34.4mm

Weight: 27.6g