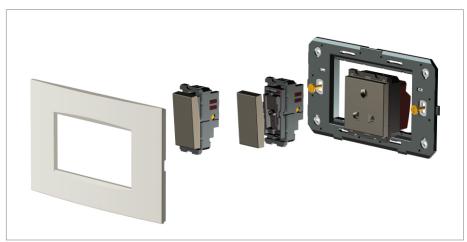

## **CUBE Series**

# C5441.01

Switch 16A - One way with 'Geyser' Symbol with indicator - 1 module Frost White









C5441 .01 Code: Series: **CUBE Series** Family: Switches Module Size: One Module Colour: Frost White Mark: Norisys Rated supply voltage: 230V Maximum resistive load: 16A

Dimensions: 55.6mm x 22.5mm x 34.4mm

Weight: 27.6g

## Wiring Diagram:



### Drawings:









#### Installation:



Installation of the product should be carried out in compliance with the current regulations regarding the installation of electrical systems in the country where the product is installed.

The product should be installed by a trained professional following all safety norms.

Keep away from water and wet surfaces. While mounting the product, hands should not be wet.