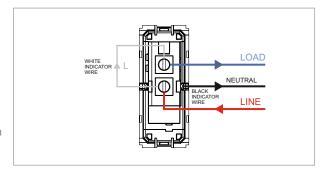

## **CUBE Series**

# C5441.01

Switch 16A - One way with 'Geyser' Symbol with indicator - 1 module Frost White









C5441 .01 Code: Series: **CUBE Series** Family: Switches Module Size: One Module Colour: Frost White Mark: Norisys Rated supply voltage: 230V Maximum resistive load: 16A

Dimensions: 55.6mm x 22.5mm x 34.4mm

Weight: 27.6g

## Wiring Diagram:



### Drawings:









#### Installation:



Installation of the product should be carried out in compliance with the current regulations regarding the installation of electrical systems in the country where the product is installed.

The product should be installed by a trained professional following all safety norms.

Keep away from water and wet surfaces. While mounting the product, hands should not be wet.