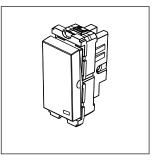

## **CUBE Series**

# C5441.01

Switch 16A - One way with 'Geyser' Symbol with indicator - 1 module Frost White









C5441 .01 Code: Series: **CUBE Series** Family: Switches Module Size: One Module Colour: Frost White Mark: Norisys Rated supply voltage: 230V Maximum resistive load: 16A

Dimensions: 55.6mm x 22.5mm x 34.4mm

Weight: 27.6g

## Wiring Diagram:



### Drawings:









#### Installation:



Installation of the product should be carried out in compliance with the current regulations regarding the installation of electrical systems in the country where the product is installed.

The product should be installed by a trained professional following all safety norms.

Keep away from water and wet surfaces. While mounting the product, hands should not be wet.