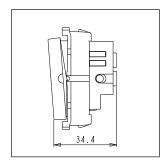

## **CUBE Series**

# C5441.01

Switch 16A - One way with 'Geyser' Symbol with indicator - 1 module Frost White









C5441 .01 Code: Series: **CUBE Series** Family: Switches Module Size: One Module Colour: Frost White Mark: Norisys Rated supply voltage: 230V Maximum resistive load: 16A

Dimensions: 55.6mm x 22.5mm x 34.4mm

Weight: 27.6g

## Wiring Diagram:



### Drawings:









#### Installation:



Installation of the product should be carried out in compliance with the current regulations regarding the installation of electrical systems in the country where the product is installed.

The product should be installed by a trained professional following all safety norms.

Keep away from water and wet surfaces. While mounting the product, hands should not be wet.