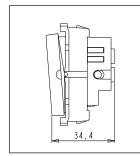

# C5431.17

Switch 6A - One way with 'Fan' or 'Light' or 'Exhaust' Symbol - 1 module Charcoal Black

C5431 .17 CUBE Series Switches One Module Charcoal Black Norisys 230V 6A 55.6mm x 22.5mm x 34.4mm 25.40g

### Drawings: