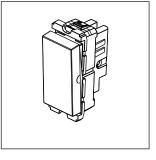

# C5431.17

Switch 6A - One way with 'Fan' or 'Light' or 'Exhaust' Symbol - 1 module Charcoal Black

C5431 .17 CUBE Series Switches One Module Charcoal Black Norisys 230V 6A 55.6mm x 22.5mm x 34.4mm 25.40g