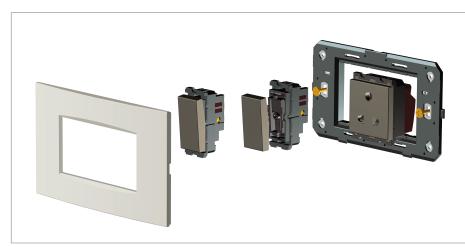

### Installation:

Installation of the product should be carried out in compliance with the current regulations regarding the installation of electrical systems in the country where the product is installed.

The product should be installed by a trained professional following all safety norms.

Keep away from water and wet surfaces. While mounting the product, hands should not be wet.