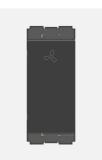

# C5431.17

Switch 6A - One way with 'Fan' or 'Light' or 'Exhaust' Symbol - 1 module Charcoal Black

C5431 .17 CUBE Series Switches One Module Charcoal Black Norisys 230V 6A 55.6mm x 22.5mm x 34.4mm 25.40g