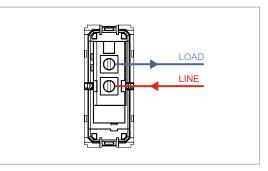

## **CUBE Series**

# C5431.17

Switch 6A - One way with 'Fan' or 'Light' or 'Exhaust' Symbol - 1 module Charcoal Black







C5431 .17 CUBE Series Switches One Module Charcoal Black Norisys 230V 6A 55.6mm x 22.5mm x 34.4mm 25.40g

### Wiring Diagram:



### Drawings:









### Installation:



Installation of the product should be carried out in compliance with the current regulations regarding the installation of electrical systems in the country where the product is installed.

The product should be installed by a trained professional following all safety norms.

Keep away from water and wet surfaces. While mounting the product, hands should not be wet.