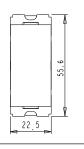

# C5431.17

Switch 6A - One way with 'Fan' or 'Light' or 'Exhaust' Symbol - 1 module Charcoal Black

C5431 .17 CUBE Series Switches One Module Charcoal Black Norisys 230V 6A 55.6mm x 22.5mm x 34.4mm 25.40g

### Drawings: