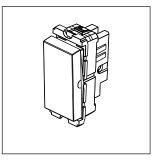

# C5431.02

Switch 6A - One way with 'Fan' or 'Light' or 'Exhaust' Symbol - 1 module Quartz Gray

Code: C5431 .02
Series: CUBE Series
Family: Switches
Module Size: One Module
Colour: Quartz Gray
Mark: Norisys
Rated supply voltage: 230V