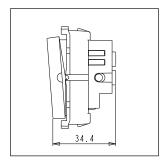

Dimensions: 55.6mm x 22.5mm x 34.4mm

Weight: 25.4g

Maximum resistive load:

### Drawings: