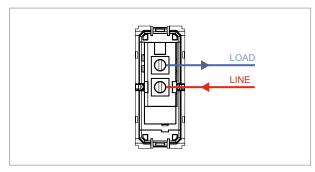

## **CUBE Series**

# C5431.02

Switch 6A - One way with 'Fan' or 'Light' or 'Exhaust' Symbol - 1 module Quartz Gray









Code: C5431 .02
Series: CUBE Series
Family: Switches
Module Size: One Module
Colour: Quartz Gray
Mark: Norisys
Rated supply voltage: 230V

Dimensions: 55.6mm x 22.5mm x 34.4mm

Weight: 25.4g

Maximum resistive load:

## Wiring Diagram:



### Drawings:









#### Installation:



Installation of the product should be carried out in compliance with the current regulations regarding the installation of electrical systems in the country where the product is installed.

The product should be installed by a trained professional following all safety norms.

Keep away from water and wet surfaces. While mounting the product, hands should not be wet.