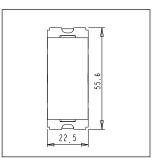

## **CUBE Series**

# C5431.02

Switch 6A - One way with 'Fan' or 'Light' or 'Exhaust' Symbol - 1 module Quartz Gray









Code: C5431 .02
Series: CUBE Series
Family: Switches
Module Size: One Module
Colour: Quartz Gray
Mark: Norisys
Rated supply voltage: 230V

Dimensions: 55.6mm x 22.5mm x 34.4mm

Weight: 25.4g

Maximum resistive load:

## Wiring Diagram:



### Drawings:









#### Installation:



Installation of the product should be carried out in compliance with the current regulations regarding the installation of electrical systems in the country where the product is installed.

The product should be installed by a trained professional following all safety norms.

Keep away from water and wet surfaces. While mounting the product, hands should not be wet.