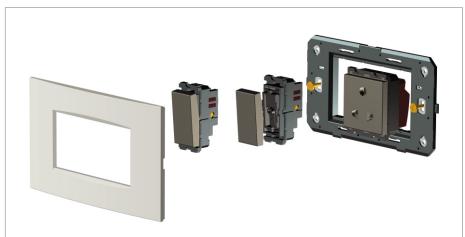

#### Installation:

Installation of the product should be carried out in compliance with the current regulations regarding the installation of electrical systems in the country where the product is installed.

The product should be installed by a trained professional following all safety norms.

Keep away from water and wet surfaces. While mounting the product, hands should not be wet.