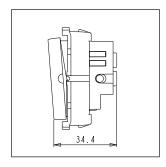

Dimensions: 55.6mm x 22.5mm x 34.4mm

Weight: 25.4g

Maximum resistive load:

### Drawings: