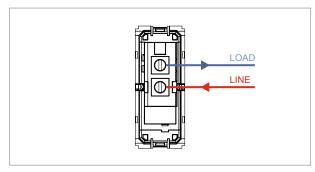

## **CUBE Series**

# C5431.01

Switch 6A - One way with 'Fan' or 'Light' or 'Exhaust' Symbol - 1 module Frost White









Code: C5431 .01
Series: CUBE Series
Family: Switches
Module Size: One Module
Colour: Frost White
Mark: Norisys
Rated supply voltage: 230V

Dimensions: 55.6mm x 22.5mm x 34.4mm

Weight: 25.4g

Maximum resistive load:

## Wiring Diagram:



### Drawings:









#### Installation:



Installation of the product should be carried out in compliance with the current regulations regarding the installation of electrical systems in the country where the product is installed.

The product should be installed by a trained professional following all safety norms.

Keep away from water and wet surfaces. While mounting the product, hands should not be wet.