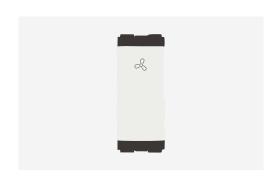

# C5431.01

Switch 6A - One way with 'Fan' or 'Light' or 'Exhaust' Symbol - 1 module Frost White

Code: C5431 .01
Series: CUBE Series
Family: Switches
Module Size: One Module
Colour: Frost White
Mark: Norisys
Rated supply voltage: 230V