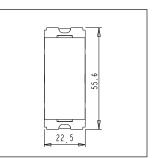

## **CUBE Series**

# C5431.01

Switch 6A - One way with 'Fan' or 'Light' or 'Exhaust' Symbol - 1 module Frost White









Code: C5431 .01
Series: CUBE Series
Family: Switches
Module Size: One Module
Colour: Frost White
Mark: Norisys
Rated supply voltage: 230V

Dimensions: 55.6mm x 22.5mm x 34.4mm

Weight: 25.4g

Maximum resistive load:

## Wiring Diagram:



### Drawings:









#### Installation:



Installation of the product should be carried out in compliance with the current regulations regarding the installation of electrical systems in the country where the product is installed.

The product should be installed by a trained professional following all safety norms.

Keep away from water and wet surfaces. While mounting the product, hands should not be wet.