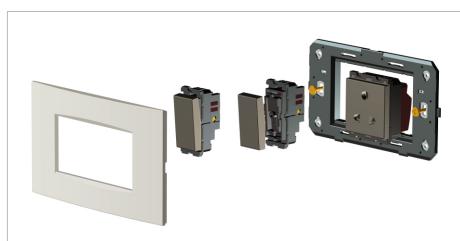

## Installation:

Installation of the product should be carried out in compliance with the current regulations regarding the installation of electrical systems in the country where the product is installed.

The product should be installed by a trained professional following all safety norms.

Keep away from water and wet surfaces. While mounting the product, hands should not be wet.