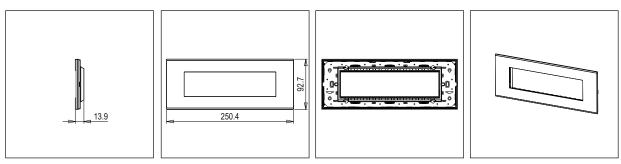

## Code: Series: Family: Module Size: Colour: Mark: Rated supply voltage: Maximum resistive load: Dimensions: Weight:

C5406 .25 CUBE Series Vector plates with frames Six Module Cocoa Brown Norisys

\_

92.7mm x 250.4mm x 13.9mm 152.70g

### Drawings: