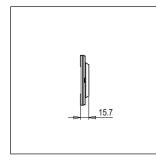

# norisys®

### **CUBE Series**

## C5406.01

6M Plate - 6 module Frost White









Code: C5406 .01
Series: CUBE Series

Family: Vector plates with frames

Module Size: Six Module
Colour: Frost White
Mark: Norisys
Rated supply voltage: --

Maximum resistive load: -

Dimensions: 90.2mm x 227.7mm x 15.7mm

Weight: 152.7g

## Wiring Diagram:



#### Drawings:









#### Installation:



Installation of the product should be carried out in compliance with the current regulations regarding the installation of electrical systems in the country where the product is installed.

The product should be installed by a trained professional following all safety norms.

Keep away from water and wet surfaces. While mounting the product, hands should not be wet.