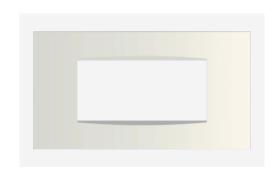

## C5406.01

6M Plate - 6 module Frost White

Code: C5406 .01
Series: CUBE Series

Family: Vector plates with frames

Module Size: Six Module
Colour: Frost White
Mark: Norisys
Rated supply voltage: --

Maximum resistive load: -