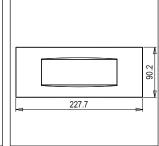

# norisys®

### **CUBE Series**

## C5406.01

6M Plate - 6 module Frost White









Code: C5406 .01
Series: CUBE Series

Family: Vector plates with frames

Module Size: Six Module
Colour: Frost White
Mark: Norisys
Rated supply voltage: --

Maximum resistive load: -

Dimensions: 90.2mm x 227.7mm x 15.7mm

Weight: 152.7g

## Wiring Diagram:



#### Drawings:









#### Installation:



Installation of the product should be carried out in compliance with the current regulations regarding the installation of electrical systems in the country where the product is installed.

The product should be installed by a trained professional following all safety norms.

Keep away from water and wet surfaces. While mounting the product, hands should not be wet.