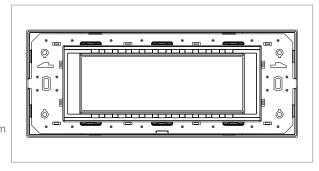

# norisys®

### **CUBE Series**

## C5406.01

6M Plate - 6 module Frost White









Code: C5406 .01
Series: CUBE Series

Family: Vector plates with frames

Module Size: Six Module
Colour: Frost White
Mark: Norisys
Rated supply voltage: --

Maximum resistive load: -

Dimensions: 90.2mm x 227.7mm x 15.7mm

Weight: 152.7g

## Wiring Diagram:



#### Drawings:









#### Installation:



Installation of the product should be carried out in compliance with the current regulations regarding the installation of electrical systems in the country where the product is installed.

The product should be installed by a trained professional following all safety norms.

Keep away from water and wet surfaces. While mounting the product, hands should not be wet.