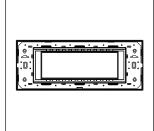

## C5406.01

6M Plate - 6 module Frost White

Code: C5406 .01
Series: CUBE Series

Family: Vector plates with frames

Module Size: Six Module
Colour: Frost White
Mark: Norisys
Rated supply voltage: --

Maximum resistive load: -

Dimensions: 90.2mm x 227.7mm x 15.7mm

Weight: 152.7g