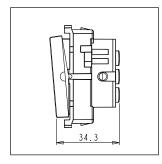

### **CUBE Series**

# C5341.17

Palm Bell Switch - Single Pole with indicator - 2 module Charcoal Black









Code: C5341 .17

Series: CUBE Series

Family: Switches

Module Size: Two Module

Colour: Charcoal Black

Mark: Norisys
Rated supply voltage: 230V
Maximum resistive load: 6A

Dimensions: 55.6mm x 44.8mm x 34.3mm

Weight: 40.10g

## Wiring Diagram:



### Drawings:









#### Installation:



Installation of the product should be carried out in compliance with the current regulations regarding the installation of electrical systems in the country where the product is installed.

The product should be installed by a trained professional following all safety norms.

Keep away from water and wet surfaces. While mounting the product, hands should not be wet.