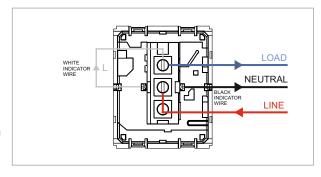

### **CUBE Series**

# C5341.17

Palm Bell Switch - Single Pole with indicator - 2 module Charcoal Black









Code: C5341 .17

Series: CUBE Series

Family: Switches

Module Size: Two Module

Colour: Charcoal Black

Mark: Norisys
Rated supply voltage: 230V
Maximum resistive load: 6A

Dimensions: 55.6mm x 44.8mm x 34.3mm

Weight: 40.10g

## Wiring Diagram:



### Drawings:









#### Installation:



Installation of the product should be carried out in compliance with the current regulations regarding the installation of electrical systems in the country where the product is installed.

The product should be installed by a trained professional following all safety norms.

Keep away from water and wet surfaces. While mounting the product, hands should not be wet.