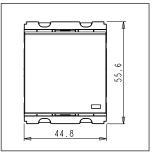

### **CUBE Series**

# C5341.17

Palm Bell Switch - Single Pole with indicator - 2 module Charcoal Black









Code: C5341 .17

Series: CUBE Series

Family: Switches

Module Size: Two Module

Colour: Charcoal Black

Mark: Norisys
Rated supply voltage: 230V
Maximum resistive load: 6A

Dimensions: 55.6mm x 44.8mm x 34.3mm

Weight: 40.10g

## Wiring Diagram:



### Drawings:









#### Installation:



Installation of the product should be carried out in compliance with the current regulations regarding the installation of electrical systems in the country where the product is installed.

The product should be installed by a trained professional following all safety norms.

Keep away from water and wet surfaces. While mounting the product, hands should not be wet.