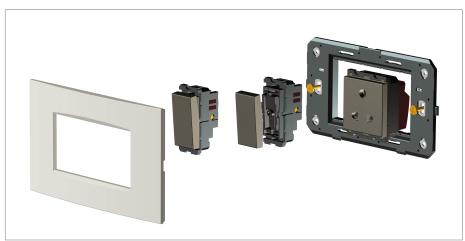

### **CUBE Series**

# C5341.17

Palm Bell Switch - Single Pole with indicator - 2 module Charcoal Black









Code: C5341 .17

Series: CUBE Series

Family: Switches

Module Size: Two Module

Colour: Charcoal Black

Mark: Norisys
Rated supply voltage: 230V
Maximum resistive load: 6A

Dimensions: 55.6mm x 44.8mm x 34.3mm

Weight: 40.10g

## Wiring Diagram:



### Drawings:









#### Installation:



Installation of the product should be carried out in compliance with the current regulations regarding the installation of electrical systems in the country where the product is installed.

The product should be installed by a trained professional following all safety norms.

Keep away from water and wet surfaces. While mounting the product, hands should not be wet.