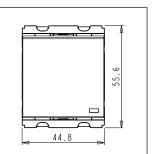

Dimensions: 55.6mm x 44.8mm x 34.3mm

Weight: 40.1g

Maximum resistive load:

### Drawings: