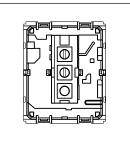

# norisys®

## **CUBE Series**

## C5341.02

Palm Bell Switch - Single Pole with indicator - 2 module Quartz Gray









Code: C5341 .02
Series: CUBE Series
Family: Switches
Module Size: Two Module
Colour: Quartz Gray
Mark: Norisys
Rated supply voltage: 230V

Dimensions: 55.6mm x 44.8mm x 34.3mm

Weight: 40.1g

Maximum resistive load:

## Wiring Diagram:



### Drawings:









#### Installation:



Installation of the product should be carried out in compliance with the current regulations regarding the installation of electrical systems in the country where the product is installed.

The product should be installed by a trained professional following all safety norms.

Keep away from water and wet surfaces. While mounting the product, hands should not be wet.