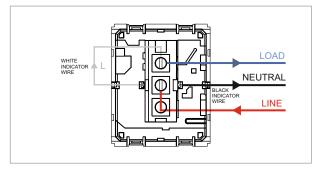

# norisys®

## **CUBE Series**

## C5341.02

Palm Bell Switch - Single Pole with indicator - 2 module Quartz Gray









Code: C5341 .02
Series: CUBE Series
Family: Switches
Module Size: Two Module
Colour: Quartz Gray
Mark: Norisys
Rated supply voltage: 230V

Dimensions: 55.6mm x 44.8mm x 34.3mm

Weight: 40.1g

Maximum resistive load:

## Wiring Diagram:



### Drawings:









#### Installation:



Installation of the product should be carried out in compliance with the current regulations regarding the installation of electrical systems in the country where the product is installed.

The product should be installed by a trained professional following all safety norms.

Keep away from water and wet surfaces. While mounting the product, hands should not be wet.