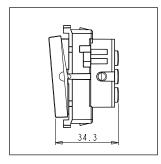

Dimensions: 55.6mm x 44.8mm x 34.3mm

Weight: 40.1g

Maximum resistive load:

### Drawings: