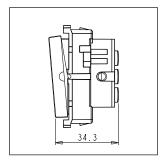

Dimensions: 55.6mm x 44.8mm x 34.3mm

Weight: 40.1g

Maximum resistive load:

#### Drawings: