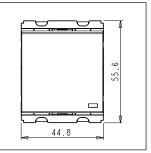

### **CUBE Series**

# C5341.01

Palm Bell Switch - Single Pole with indicator - 2 module Frost White









Code: C5341 .01
Series: CUBE Series
Family: Switches
Module Size: Two Module
Colour: Frost White
Mark: Norisys
Rated supply voltage: 230V

Dimensions: 55.6mm x 44.8mm x 34.3mm

Weight: 40.1g

Maximum resistive load:

## Wiring Diagram:



#### Drawings:









#### Installation:



Installation of the product should be carried out in compliance with the current regulations regarding the installation of electrical systems in the country where the product is installed.

The product should be installed by a trained professional following all safety norms.

Keep away from water and wet surfaces. While mounting the product, hands should not be wet.