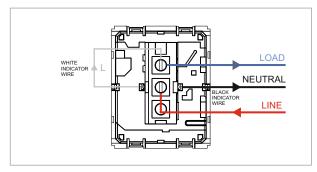

### **CUBE Series**

# C5341.01

Palm Bell Switch - Single Pole with indicator - 2 module Frost White









Code: C5341 .01
Series: CUBE Series
Family: Switches
Module Size: Two Module
Colour: Frost White
Mark: Norisys
Rated supply voltage: 230V

Dimensions: 55.6mm x 44.8mm x 34.3mm

Weight: 40.1g

Maximum resistive load:

## Wiring Diagram:



#### Drawings:









#### Installation:



Installation of the product should be carried out in compliance with the current regulations regarding the installation of electrical systems in the country where the product is installed.

The product should be installed by a trained professional following all safety norms.

Keep away from water and wet surfaces. While mounting the product, hands should not be wet.