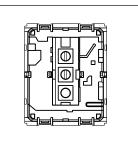

### **CUBE Series**

# C5341.01

Palm Bell Switch - Single Pole with indicator - 2 module Frost White









Code: C5341 .01
Series: CUBE Series
Family: Switches
Module Size: Two Module
Colour: Frost White
Mark: Norisys
Rated supply voltage: 230V

Dimensions: 55.6mm x 44.8mm x 34.3mm

Weight: 40.1g

Maximum resistive load:

## Wiring Diagram:



#### Drawings:









#### Installation:



Installation of the product should be carried out in compliance with the current regulations regarding the installation of electrical systems in the country where the product is installed.

The product should be installed by a trained professional following all safety norms.

Keep away from water and wet surfaces. While mounting the product, hands should not be wet.