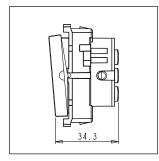

# norisys®

## **CUBE Series**

## C5340.17

Palm Bell Switch - Single Pole - 2 module Charcoal Black









Code: C5340 .17

Series: CUBE Series

Family: Switches

Module Size: Two Module

Colour: Charcoal Black

Mark: Norisys
Rated supply voltage: 230V
Maximum resistive load: 6A

Dimensions: 55.6mm x 44.8mm x 34.3mm

Weight: 38.10g

## Wiring Diagram:



### Drawings:









#### Installation:



Installation of the product should be carried out in compliance with the current regulations regarding the installation of electrical systems in the country where the product is installed.

The product should be installed by a trained professional following all safety norms.

Keep away from water and wet surfaces. While mounting the product, hands should not be wet.