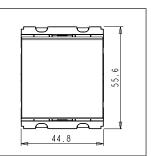

# norisys®

## **CUBE Series**

## C5340.17

Palm Bell Switch - Single Pole - 2 module Charcoal Black









Code: C5340 .17

Series: CUBE Series

Family: Switches

Module Size: Two Module

Colour: Charcoal Black

Mark: Norisys
Rated supply voltage: 230V
Maximum resistive load: 6A

Dimensions: 55.6mm x 44.8mm x 34.3mm

Weight: 38.10g

## Wiring Diagram:



### Drawings:









#### Installation:



Installation of the product should be carried out in compliance with the current regulations regarding the installation of electrical systems in the country where the product is installed.

The product should be installed by a trained professional following all safety norms.

Keep away from water and wet surfaces. While mounting the product, hands should not be wet.