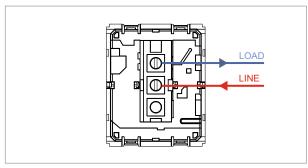

# norisys®

## **CUBE Series**

## C5340.17

Palm Bell Switch - Single Pole - 2 module Charcoal Black









Code: C5340 .17

Series: CUBE Series

Family: Switches

Module Size: Two Module

Colour: Charcoal Black

Mark: Norisys
Rated supply voltage: 230V
Maximum resistive load: 6A

Dimensions: 55.6mm x 44.8mm x 34.3mm

Weight: 38.10g

## Wiring Diagram:



### Drawings:









#### Installation:



Installation of the product should be carried out in compliance with the current regulations regarding the installation of electrical systems in the country where the product is installed.

The product should be installed by a trained professional following all safety norms.

Keep away from water and wet surfaces. While mounting the product, hands should not be wet.