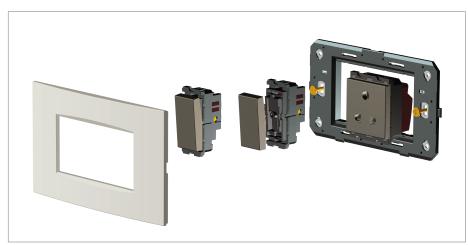

#### Installation:

Installation of the product should be carried out in compliance with the current regulations regarding the installation of electrical systems in the country where the product is installed.