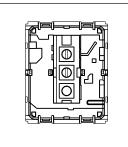

# norisys®

## **CUBE Series**

## C5340.17

Palm Bell Switch - Single Pole - 2 module Charcoal Black









Code: C5340 .17

Series: CUBE Series

Family: Switches

Module Size: Two Module

Colour: Charcoal Black

Mark: Norisys
Rated supply voltage: 230V
Maximum resistive load: 6A

Dimensions: 55.6mm x 44.8mm x 34.3mm

Weight: 38.10g

## Wiring Diagram:



### Drawings:









#### Installation:



Installation of the product should be carried out in compliance with the current regulations regarding the installation of electrical systems in the country where the product is installed.

The product should be installed by a trained professional following all safety norms.

Keep away from water and wet surfaces. While mounting the product, hands should not be wet.