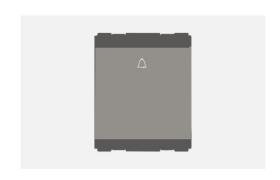

## C5340.02

Palm Bell Switch - Single Pole - 2 module Quartz Gray

Code: C5340 .02
Series: CUBE Series
Family: Switches
Module Size: Two Module
Colour: Quartz Gray
Mark: Norisys
Rated supply voltage: 230V