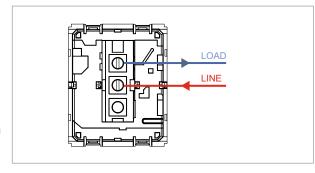

# norisys®

## **CUBE Series**

## C5340.02

Palm Bell Switch - Single Pole - 2 module Quartz Gray









Code: C5340 .02
Series: CUBE Series
Family: Switches
Module Size: Two Module
Colour: Quartz Gray
Mark: Norisys
Rated supply voltage: 230V

Dimensions: 55.6mm x 44.8mm x 34.3mm

Weight: 38.1g

Maximum resistive load:

## Wiring Diagram:



### Drawings:









#### Installation:



Installation of the product should be carried out in compliance with the current regulations regarding the installation of electrical systems in the country where the product is installed.

The product should be installed by a trained professional following all safety norms.

Keep away from water and wet surfaces. While mounting the product, hands should not be wet.