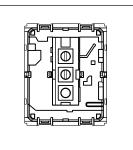

# norisys®

## **CUBE Series**

## C5340.02

Palm Bell Switch - Single Pole - 2 module Quartz Gray









Code: C5340 .02
Series: CUBE Series
Family: Switches
Module Size: Two Module
Colour: Quartz Gray
Mark: Norisys
Rated supply voltage: 230V

Dimensions: 55.6mm x 44.8mm x 34.3mm

Weight: 38.1g

Maximum resistive load:

## Wiring Diagram:



### Drawings:









#### Installation:



Installation of the product should be carried out in compliance with the current regulations regarding the installation of electrical systems in the country where the product is installed.

The product should be installed by a trained professional following all safety norms.

Keep away from water and wet surfaces. While mounting the product, hands should not be wet.