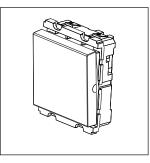

# norisys®

## **CUBE Series**

## C5340.02

Palm Bell Switch - Single Pole - 2 module Quartz Gray









Code: C5340 .02
Series: CUBE Series
Family: Switches
Module Size: Two Module
Colour: Quartz Gray
Mark: Norisys
Rated supply voltage: 230V

Dimensions: 55.6mm x 44.8mm x 34.3mm

Weight: 38.1g

Maximum resistive load:

## Wiring Diagram:



### Drawings:









#### Installation:



Installation of the product should be carried out in compliance with the current regulations regarding the installation of electrical systems in the country where the product is installed.

The product should be installed by a trained professional following all safety norms.

Keep away from water and wet surfaces. While mounting the product, hands should not be wet.