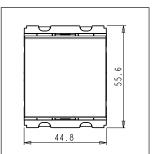

Dimensions: 55.6mm x 44.8mm x 34.3mm

Weight: 38.1g

Maximum resistive load:

### Drawings: