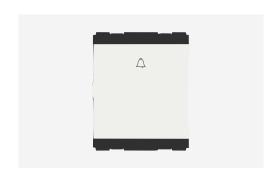

## C5340.01

Palm Bell Switch - Single Pole - 2 module Frost White

Code: C5340 .01
Series: CUBE Series
Family: Switches
Module Size: Two Module
Colour: Frost White
Mark: Norisys
Rated supply voltage: 230V

Dimensions: 55.6mm x 44.8mm x 34.3mm

Weight: 38.1g

Maximum resistive load: