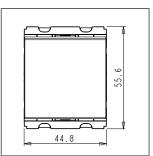

Dimensions: 55.6mm x 44.8mm x 34.3mm

Weight: 38.1g

Maximum resistive load:

### Drawings: