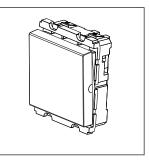

## C5340.01

Palm Bell Switch - Single Pole - 2 module Frost White

Code: C5340 .01
Series: CUBE Series
Family: Switches
Module Size: Two Module
Colour: Frost White
Mark: Norisys
Rated supply voltage: 230V