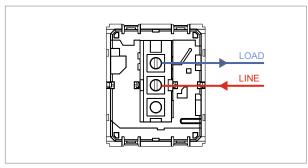

# norisys®

## **CUBE Series**

## C5340.01

Palm Bell Switch - Single Pole - 2 module Frost White









Code: C5340 .01
Series: CUBE Series
Family: Switches
Module Size: Two Module
Colour: Frost White
Mark: Norisys
Rated supply voltage: 230V

Dimensions: 55.6mm x 44.8mm x 34.3mm

Weight: 38.1g

Maximum resistive load:

## Wiring Diagram:



### Drawings:









#### Installation:



Installation of the product should be carried out in compliance with the current regulations regarding the installation of electrical systems in the country where the product is installed.

The product should be installed by a trained professional following all safety norms.

Keep away from water and wet surfaces. While mounting the product, hands should not be wet.