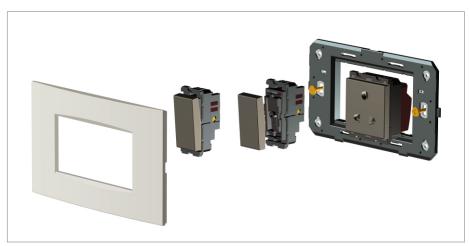

# norisys®

## **CUBE Series**

## C5340.01

Palm Bell Switch - Single Pole - 2 module Frost White









Code: C5340 .01
Series: CUBE Series
Family: Switches
Module Size: Two Module
Colour: Frost White
Mark: Norisys
Rated supply voltage: 230V

Dimensions: 55.6mm x 44.8mm x 34.3mm

Weight: 38.1g

Maximum resistive load:

## Wiring Diagram:



### Drawings:









#### Installation:



Installation of the product should be carried out in compliance with the current regulations regarding the installation of electrical systems in the country where the product is installed.

The product should be installed by a trained professional following all safety norms.

Keep away from water and wet surfaces. While mounting the product, hands should not be wet.