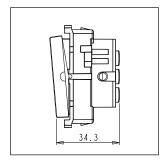

Dimensions: 55.6mm x 44.8mm x 34.3mm

Weight: 38.1g

Maximum resistive load:

### Drawings: