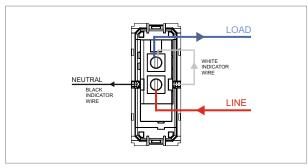

### **CUBE Series**

# C5311.17

Switch 6A - Bell with indicator - 1 module Charcoal Black









Code: C5311.17

Series: CUBE Series

Family: Switches

Module Size: One Module

Colour: Charcoal Black

Mark: Norisys
Rated supply voltage: 230V
Maximum resistive load: 6A

Dimensions: 55.6mm x 22.5mm x 34.4mm

Weight: 27.50g

## Wiring Diagram:



### Drawings:









#### Installation:



Installation of the product should be carried out in compliance with the current regulations regarding the installation of electrical systems in the country where the product is installed.

The product should be installed by a trained professional following all safety norms.

Keep away from water and wet surfaces. While mounting the product, hands should not be wet.