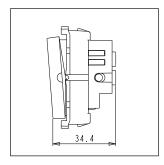

### **CUBE Series**

# C5311.17

Switch 6A - Bell with indicator - 1 module Charcoal Black









Code: C5311.17

Series: CUBE Series

Family: Switches

Module Size: One Module

Colour: Charcoal Black

Mark: Norisys
Rated supply voltage: 230V
Maximum resistive load: 6A

Dimensions: 55.6mm x 22.5mm x 34.4mm

Weight: 27.50g

## Wiring Diagram:



### Drawings:









#### Installation:



Installation of the product should be carried out in compliance with the current regulations regarding the installation of electrical systems in the country where the product is installed.

The product should be installed by a trained professional following all safety norms.

Keep away from water and wet surfaces. While mounting the product, hands should not be wet.