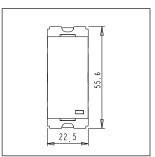

### **CUBE Series**

# C5311.17

Switch 6A - Bell with indicator - 1 module Charcoal Black









Code: C5311.17

Series: CUBE Series

Family: Switches

Module Size: One Module

Colour: Charcoal Black

Mark: Norisys
Rated supply voltage: 230V
Maximum resistive load: 6A

Dimensions: 55.6mm x 22.5mm x 34.4mm

Weight: 27.50g

## Wiring Diagram:



### Drawings:









#### Installation:



Installation of the product should be carried out in compliance with the current regulations regarding the installation of electrical systems in the country where the product is installed.

The product should be installed by a trained professional following all safety norms.

Keep away from water and wet surfaces. While mounting the product, hands should not be wet.