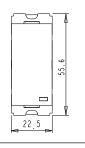

#### Drawings:

Weight:

Dimensions:

Code: Series:

Family:

Colour:

Mark:

Module Size:

Rated supply voltage:

Maximum resistive load:

55.6mm x 22.5mm x 34.4mm