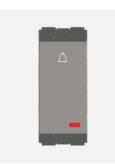

## C5311.02

Switch 6A - Bell with indicator - 1 module Quartz Gray

C5311 .02

**CUBE** Series Switches

One Module

Quartz Gray

Norisys

230V

27.5g

6A

Rated supply voltage:

Maximum resistive load:

55.6mm x 22.5mm x 34.4mm