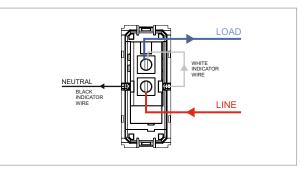

### **CUBE Series**

## C5311.02

Switch 6A - Bell with indicator - 1 module Quartz Gray

C5311 .02

**CUBE** Series Switches

One Module

Quartz Gray

Norisys

230V

27.5g

6A





# FE CO B P

()

#### Wiring Diagram:



#### Drawings:

Weight:

Dimensions:

Code: Series:

Family:

Colour:

Mark:

Module Size:

Rated supply voltage:

Maximum resistive load:





55.6mm x 22.5mm x 34.4mm





#### Installation:



Installation of the product should be carried out in compliance with the current regulations regarding the installation of electrical systems in the country where the product is installed.

The product should be installed by a trained professional following all . safety norms.

Keep away from water and wet surfaces. While mounting the product, hands should not be wet.