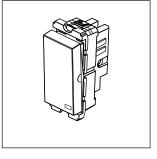

## C5311.02

Switch 6A - Bell with indicator - 1 module Quartz Gray

C5311 .02

**CUBE** Series Switches

One Module

Quartz Gray

Norisys

230V