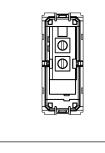

## C5311.02

Switch 6A - Bell with indicator - 1 module Quartz Gray

C5311 .02

**CUBE** Series Switches

One Module

Quartz Gray

Norisys

230V