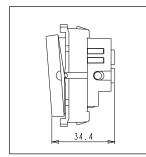

#### Drawings:

Weight:

Dimensions:

Code: Series:

Family:

Colour:

Mark:

Module Size:

Rated supply voltage:

Maximum resistive load:

55.6mm x 22.5mm x 34.4mm