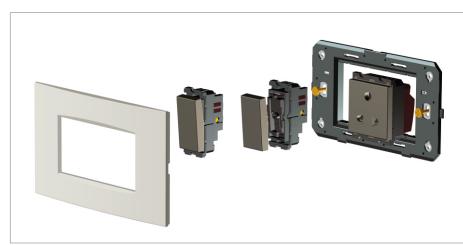

### Installation:

Installation of the product should be carried out in compliance with the current regulations regarding the installation of electrical systems in the country where the product is installed.

The product should be installed by a trained professional following all safety norms.

Keep away from water and wet surfaces. While mounting the product, hands should not be wet.