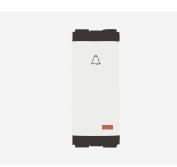

# C5311 .01

Switch 6A - Bell with indicator - 1 module Frost White

C5311.01

CUBE Series Switches

One Module

Frost White

Norisys

230V