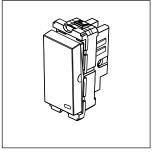

# C5311 .01

Switch 6A - Bell with indicator - 1 module Frost White

C5311.01

CUBE Series Switches

One Module

Frost White

Norisys

230V