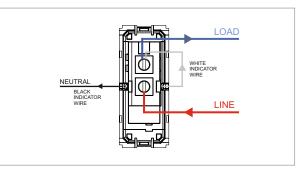

# **CUBE Series**

# C5311 .01

Switch 6A - Bell with indicator - 1 module Frost White

C5311.01

CUBE Series Switches

One Module

Frost White

Norisys

230V

27.5g

6A





## Wiring Diagram:



#### Drawings:

Weight:

Dimensions:

Code: Series:

Family:

Colour:

Mark:

Module Size:

Rated supply voltage:

Maximum resistive load:





55.6mm x 22.5mm x 34.4mm





### Installation:



Installation of the product should be carried out in compliance with the current regulations regarding the installation of electrical systems in the country where the product is installed.

The product should be installed by a trained professional following all safety norms.

Keep away from water and wet surfaces. While mounting the product, hands should not be wet.