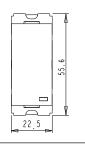

#### Drawings:

Weight:

Dimensions:

Code: Series:

Family:

Colour:

Mark:

Module Size:

Rated supply voltage:

Maximum resistive load:

55.6mm x 22.5mm x 34.4mm