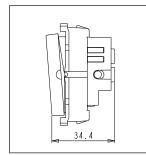

#### Drawings:

Weight:

Dimensions:

Code: Series:

Family:

Colour:

Mark:

Module Size:

Rated supply voltage:

Maximum resistive load:

55.6mm x 22.5mm x 34.4mm