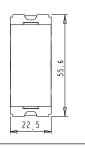

### Drawings:

Weight:

Dimensions:

Code: Series:

Family: Module Size:

Colour:

Rated supply voltage:

Maximum resistive load:

Mark:

55.6mm x 22.5mm x 34.4mm