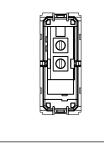

# **CUBE Series**

# C5310.17

Switch 6A - Bell - 1 module Charcoal Black



C5310.17

CUBE Series Switches

One Module

Norisys

230V

25.50g

6A

**Charcoal Black** 



## Wiring Diagram:



### Drawings:

Weight:

Dimensions:

Code: Series:

Family: Module Size:

Colour:

Rated supply voltage:

Maximum resistive load:

Mark:





55.6mm x 22.5mm x 34.4mm





### Installation:



Installation of the product should be carried out in compliance with the current regulations regarding the installation of electrical systems in the country where the product is installed.

The product should be installed by a trained professional following all safety norms.

Keep away from water and wet surfaces. While mounting the product, hands should not be wet.