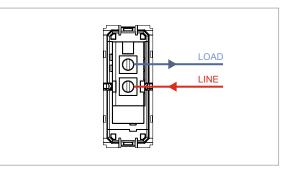

# **CUBE Series**

# C5310.17

Switch 6A - Bell - 1 module Charcoal Black



C5310.17

CUBE Series Switches

One Module

Norisys

230V

25.50g

6A

**Charcoal Black** 



## Wiring Diagram:



### Drawings:

Weight:

Dimensions:

Code: Series:

Family: Module Size:

Colour:

Rated supply voltage:

Maximum resistive load:

Mark:





55.6mm x 22.5mm x 34.4mm





### Installation:



Installation of the product should be carried out in compliance with the current regulations regarding the installation of electrical systems in the country where the product is installed.

The product should be installed by a trained professional following all safety norms.

Keep away from water and wet surfaces. While mounting the product, hands should not be wet.