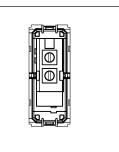

# norisys®

### **CUBE Series**

## C5310.02

Switch 6A - Bell - 1 module Quartz Gray









Code: C5310 .02
Series: CUBE Series
Family: Switches
Module Size: One Module
Colour: Quartz Gray
Mark: Norisys
Rated supply voltage: 230V

Dimensions: 55.6mm x 22.5mm x 34.4mm

Weight: 25.5g

Maximum resistive load:

## Wiring Diagram:



#### Drawings:









#### Installation:



Installation of the product should be carried out in compliance with the current regulations regarding the installation of electrical systems in the country where the product is installed.

The product should be installed by a trained professional following all safety norms.

Keep away from water and wet surfaces. While mounting the product, hands should not be wet.