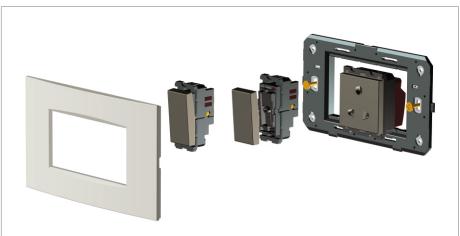

#### Installation:

Installation of the product should be carried out in compliance with the current regulations regarding the installation of electrical systems in the country where the product is installed.