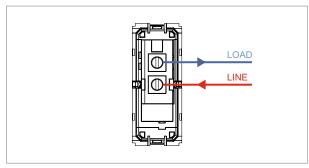

# norisys®

### **CUBE Series**

## C5310.02

Switch 6A - Bell - 1 module Quartz Gray









Code: C5310 .02
Series: CUBE Series
Family: Switches
Module Size: One Module
Colour: Quartz Gray
Mark: Norisys
Rated supply voltage: 230V

Dimensions: 55.6mm x 22.5mm x 34.4mm

Weight: 25.5g

Maximum resistive load:

## Wiring Diagram:



#### Drawings:









#### Installation:



Installation of the product should be carried out in compliance with the current regulations regarding the installation of electrical systems in the country where the product is installed.

The product should be installed by a trained professional following all safety norms.

Keep away from water and wet surfaces. While mounting the product, hands should not be wet.