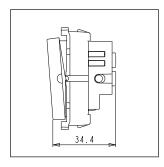

#### Drawings:

## C5310.02

Switch 6A - Bell - 1 module Quartz Gray

Code: C5310 .02
Series: CUBE Series
Family: Switches
Module Size: One Module
Colour: Quartz Gray
Mark: Norisys
Rated supply voltage: 230V

Dimensions: 55.6mm x 22.5mm x 34.4mm