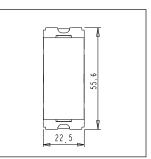

## C5310.02

Switch 6A - Bell - 1 module Quartz Gray

Code: C5310 .02
Series: CUBE Series
Family: Switches
Module Size: One Module
Colour: Quartz Gray
Mark: Norisys
Rated supply voltage: 230V

Dimensions: 55.6mm x 22.5mm x 34.4mm

Weight: 25.5g

Maximum resistive load: