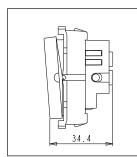

# Weight:

Drawings:

Dimensions:

Code: Series:

Family:

Colour:

Mark:

Module Size:

Rated supply voltage:

Maximum resistive load:

55.6mm x 22.5mm x 34.4mm