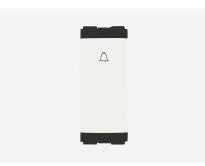

## C5310.01

Switch 6A - Bell - 1 module Frost White

C5310.01

Switches

**CUBE** Series

One Module

Frost White

Norisys

230V

25.5g

6A