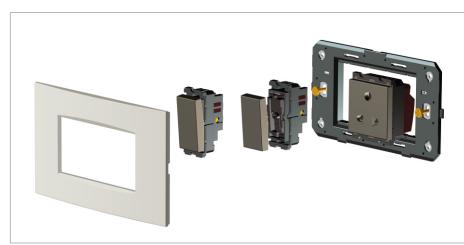

#### Installation:

Installation of the product should be carried out in compliance with the current regulations regarding the installation of electrical systems in the country where the product is installed.

The product should be installed by a trained professional following all safety norms.

Keep away from water and wet surfaces. While mounting the product, hands should not be wet.