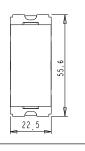

# Weight:

Drawings:

Dimensions:

Code: Series:

Family:

Colour:

Mark:

Module Size:

Rated supply voltage:

Maximum resistive load:

55.6mm x 22.5mm x 34.4mm