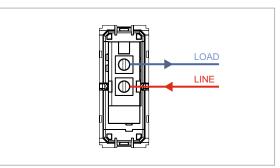

### **CUBE Series**

## C5310.01

Switch 6A - Bell - 1 module Frost White



C5310.01

Switches

**CUBE** Series

One Module

Frost White

Norisys

230V

25.5g

6A



#### Wiring Diagram:



# Weight:

Drawings:

Dimensions:

Code: Series:

Family:

Colour:

Mark:

Module Size:

Rated supply voltage:

Maximum resistive load:





55.6mm x 22.5mm x 34.4mm





#### Installation:



Installation of the product should be carried out in compliance with the current regulations regarding the installation of electrical systems in the country where the product is installed.

The product should be installed by a trained professional following all safety norms.

Keep away from water and wet surfaces. While mounting the product, hands should not be wet.