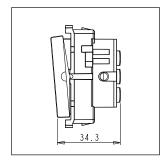

### **CUBE Series**

# C5291.17

Palm Switch 16A - Two way Double Pole with indicator - 2 module Charcoal Black









Code: C5291 .17

Series: CUBE Series

Family: Switches

Module Size: Two Module

Colour: Charcoal Black

Mark: Norisys
Rated supply voltage: 230V
Maximum resistive load: 16A

Dimensions: 55.6mm x 44.8mm x 34.3mm

Weight: 59.80g

## Wiring Diagram:



### Drawings:









#### Installation:



Installation of the product should be carried out in compliance with the current regulations regarding the installation of electrical systems in the country where the product is installed.

The product should be installed by a trained professional following all safety norms.

Keep away from water and wet surfaces. While mounting the product, hands should not be wet.