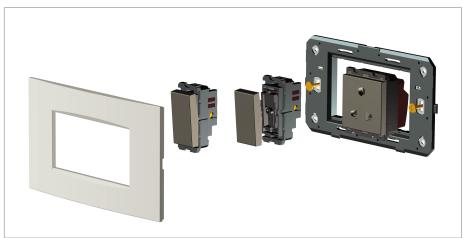

#### Installation:

Installation of the product should be carried out in compliance with the current regulations regarding the installation of electrical systems in the country where the product is installed.

The product should be installed by a trained professional following all safety norms.

Keep away from water and wet surfaces. While mounting the product, hands should not be wet.