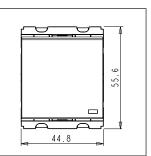

### **CUBE Series**

# C5291.17

Palm Switch 16A - Two way Double Pole with indicator - 2 module Charcoal Black









Code: C5291 .17

Series: CUBE Series

Family: Switches

Module Size: Two Module

Colour: Charcoal Black

Mark: Norisys
Rated supply voltage: 230V
Maximum resistive load: 16A

Dimensions: 55.6mm x 44.8mm x 34.3mm

Weight: 59.80g

## Wiring Diagram:



### Drawings:









#### Installation:



Installation of the product should be carried out in compliance with the current regulations regarding the installation of electrical systems in the country where the product is installed.

The product should be installed by a trained professional following all safety norms.

Keep away from water and wet surfaces. While mounting the product, hands should not be wet.