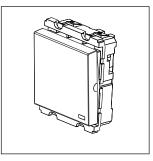

# C5291.17

Palm Switch 16A - Two way Double Pole with indicator - 2 module Charcoal Black

Code: C5291 .17

Series: CUBE Series

Family: Switches

Module Size: Two Module

Colour: Charcoal Black

Mark: Norisys
Rated supply voltage: 230V
Maximum resistive load: 16A

### Drawings: