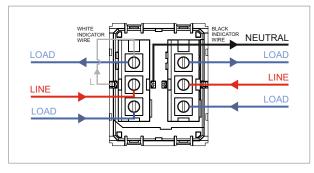

### **CUBE Series**

# C5291.17

Palm Switch 16A - Two way Double Pole with indicator - 2 module Charcoal Black









Code: C5291 .17

Series: CUBE Series

Family: Switches

Module Size: Two Module

Colour: Charcoal Black

Mark: Norisys
Rated supply voltage: 230V
Maximum resistive load: 16A

Dimensions: 55.6mm x 44.8mm x 34.3mm

Weight: 59.80g

## Wiring Diagram:



### Drawings:









#### Installation:



Installation of the product should be carried out in compliance with the current regulations regarding the installation of electrical systems in the country where the product is installed.

The product should be installed by a trained professional following all safety norms.

Keep away from water and wet surfaces. While mounting the product, hands should not be wet.