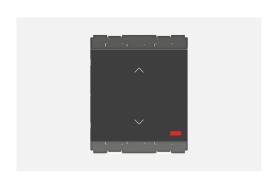

# C5291.17

Palm Switch 16A - Two way Double Pole with indicator - 2 module Charcoal Black

Code: C5291 .17

Series: CUBE Series

Family: Switches

Module Size: Two Module

Colour: Charcoal Black

Mark: Norisys
Rated supply voltage: 230V
Maximum resistive load: 16A