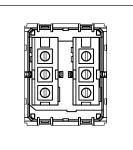

# C5291.17

Palm Switch 16A - Two way Double Pole with indicator - 2 module Charcoal Black

Code: C5291 .17

Series: CUBE Series

Family: Switches

Module Size: Two Module

Colour: Charcoal Black

Mark: Norisys
Rated supply voltage: 230V
Maximum resistive load: 16A

### Drawings: